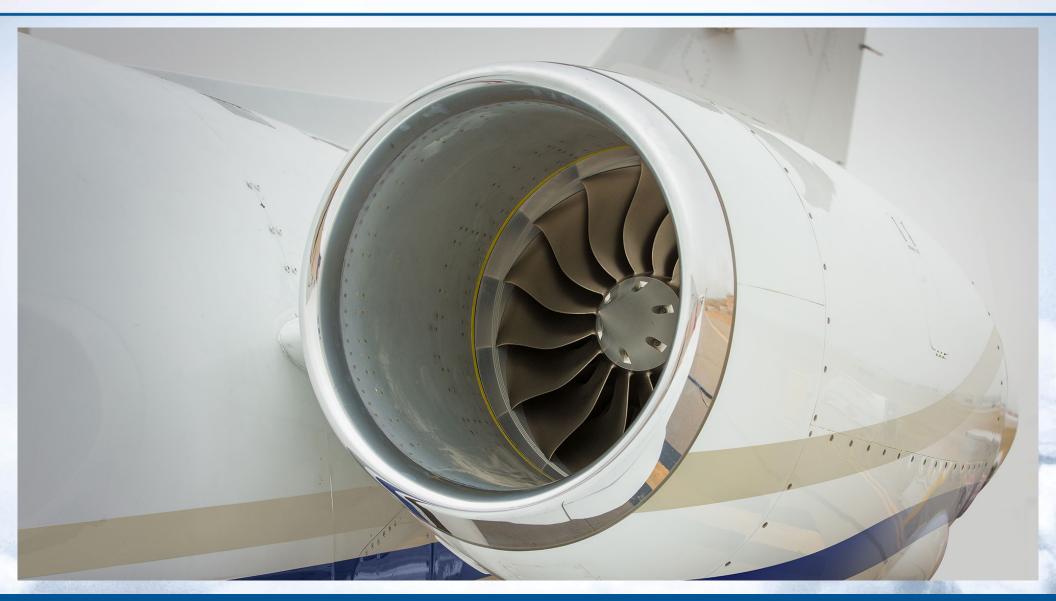

## **ENGINES**

• With new Williams International FJ44-4A-32 Engines and Genuine Hawker Winglets, the 400XPR can directly climb to FL450 in just 19 minutes to transport you and your passengers to the smoothest, quietest, and most fuel efficient altitudes, 50 minutes faster than similar jets, in one of the largest cabins of its category.

### ADDITIONAL EQUIPMENT

- Genuine Hawker Winglets Designed for maximum efficiency
- XPR Winglets incorporate a 2-foot increase in wingspan,
- PLUS a large Aerodynamically Effective Winglet to optimize XPR aerodynamics Improved Airfield Handling and High Altitude Stability Effectively reduce aerodynamic drag while increasing lift outstanding aesthetics and ramp appeal.