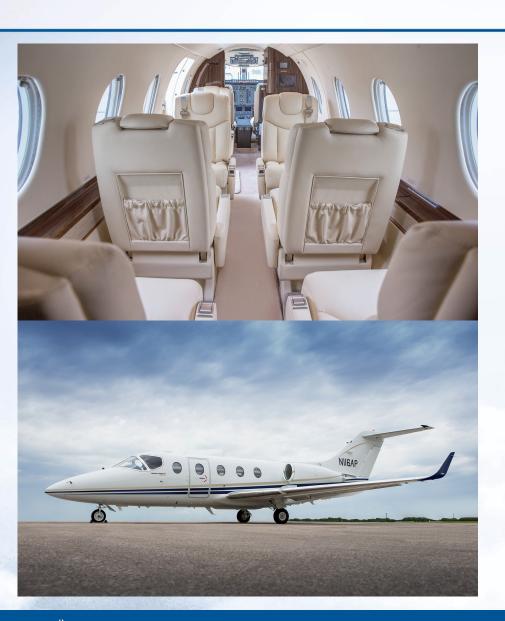

# Hawker 400XPR

Serial Number RK-192

N116AP

## INTERIOR

Your 400XPR will be delivered with Fresh New Interior and Exterior.

## **EXTERIOR**

With a Fresh exterior paint.