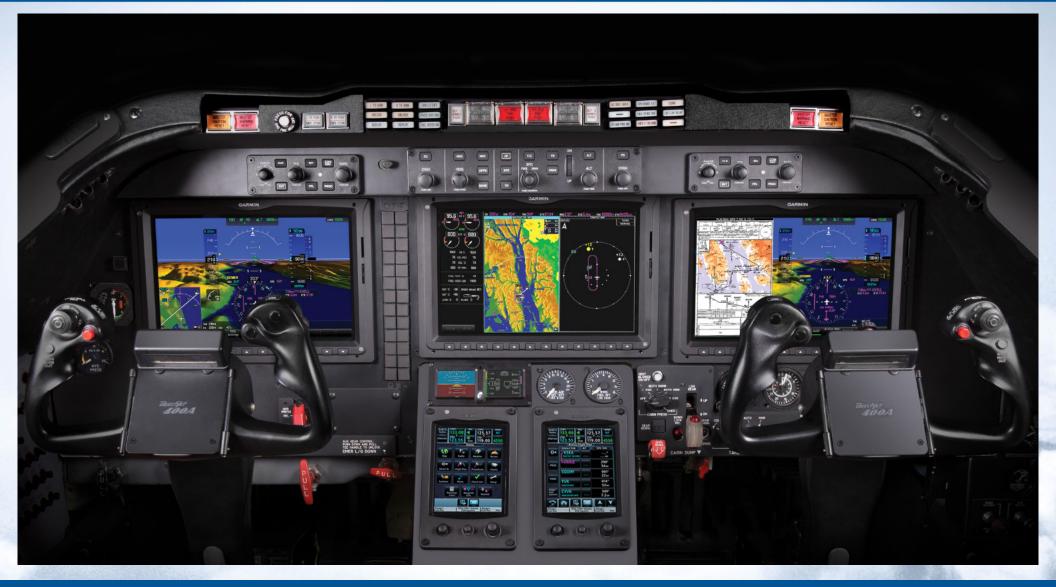

### **AVIONICS**

**EQUIPPED WITH GARMIN 5000 INTEGRATED** 

# PREMIER TECH PACKAGE PLUS from GARMIN

# SYNTHETIC VISION TECHNOLOGY (SVT)

SVT creates a 3-D view of the topographic features surrounding the aircraft on both the pilot and copilot Primary flight displays.

## TURBULENCE DETECTION

Turbulence Detection presents areas of turbulence associated with precipitation using Doppler measurements. This an enhancement to our onboard radar.

## UNDERSPEED PROTECTION

Underspeed protection is a feature that provides protection against the airplane stalling while the autopilot is engaged. The real advantage to this feature is that the autopilot will remained coupled during a Go Around.