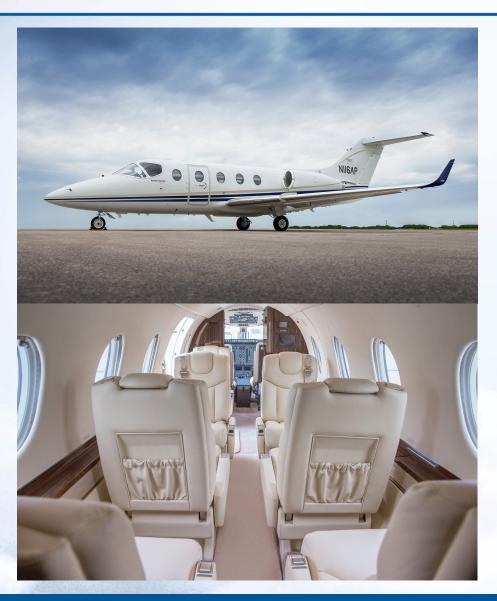

# Hawker 400XPR

Serial Number RK-192

N116AP

## INTERIOR

Your 400XPR will be delivered with Fresh New Interior and Exterior.

## **EXTERIOR**

With a Fresh exterior paint.