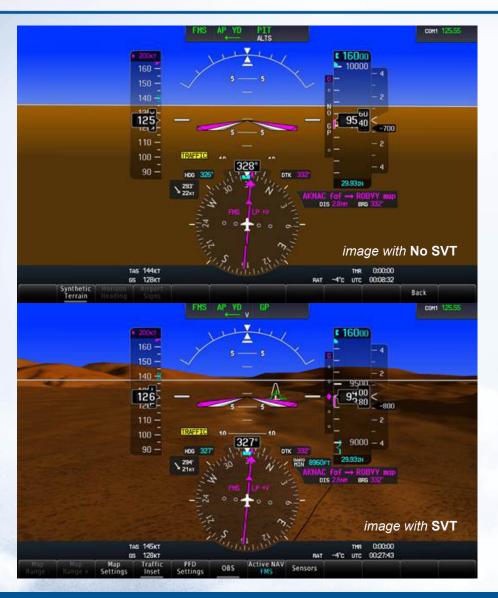

# SYNTHETIC VISION TECHNOLOGY (SVT)

SVT creates a 3-D view of the topographic features surrounding the aircraft on both the pilot and copilot Primary flight displays.