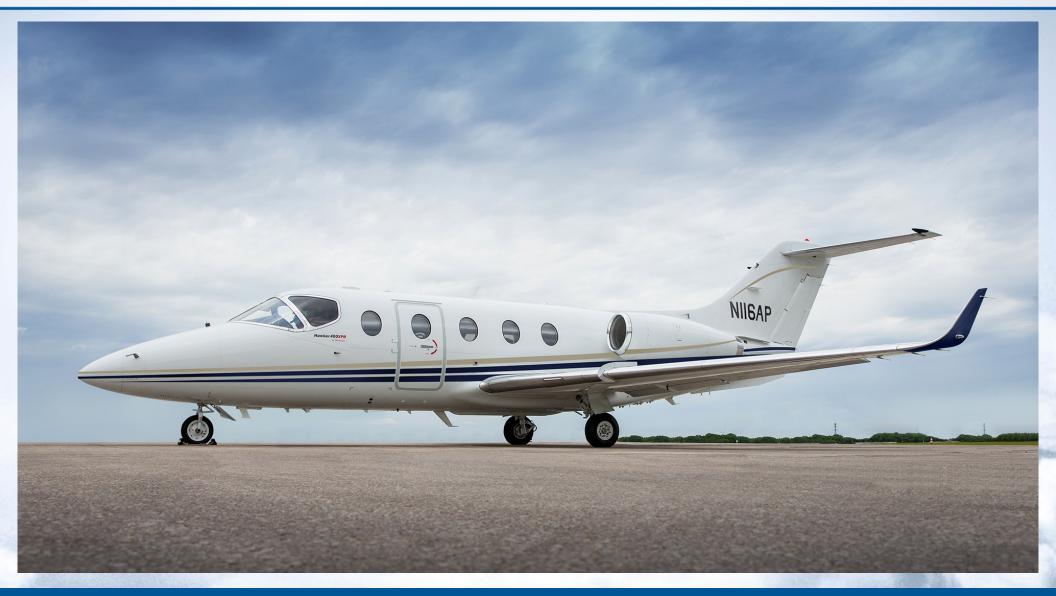

# Hawker 400XPR

Serial Number RK-192

N116AP

## **EXTERIOR**

With a Fresh exterior paint.