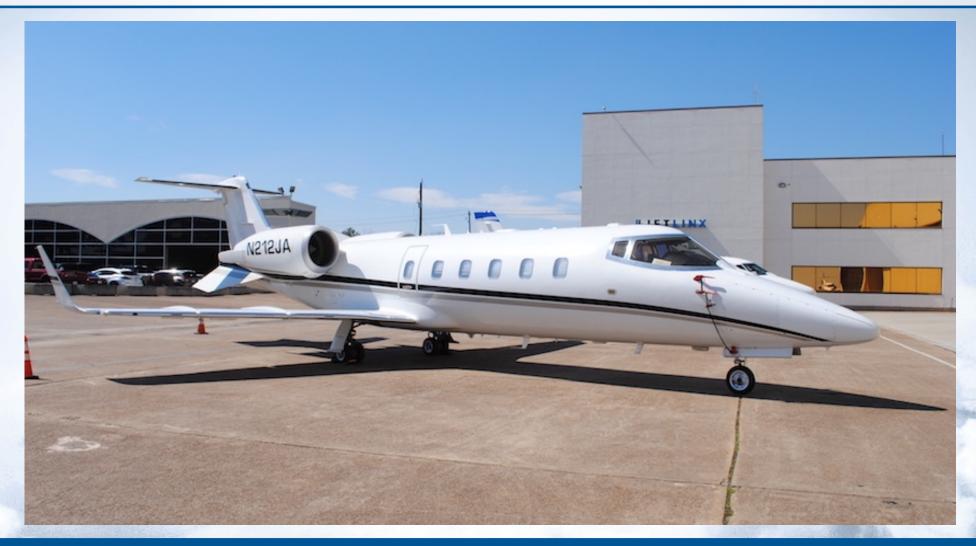

S/N 10, Registration N212JA

## **EXTERIOR**

**NEW 2002** -- Matterhorn white w/star silver metallic & black velvet metallic stripes.