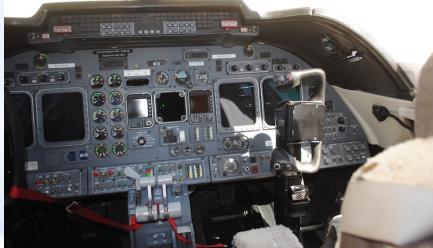

#### **AVIONICS**

- Flight System Collins Proline 4 (Four Tube)
- Autopilot Collins FCC-850
- Radar Collins RTA-854 Color
- Comms Dual Collins VHF-422C (8.33 Spacing)
- Navs Dual Collins VIR-432 (FM Immunity)
- DME Dual Collins DME-442
- ADF Dual Collins ADF-462

- Dual Collins TDR-94D (Mode S) Transponders
- High Freq Dual King KHF-950 w/ SELCAL
- Radar Altimeter Collins ALT-55B
- TCAS Collins TTR-920 w/ Change 7.0 (TCAS II)
- EGPWS Bendix King KGP-860 EGPWS (TAWS-B)
- FMS Dual Universal UNS-1Ew w/ WAAS/LPV

#### ADDITIONAL EQUIPMENT

- ADS-B Out (In thru BT to iPad) w/Garmin GDL-88
- GTX-3000 & Flightstream 210
- Tire Pressure Sensing
- D&M ELT
- Universal CVR-30A
- RVSM
- Anti-Skid Brakes

- Lead Acid Batteries
- EROS Crew Masks
- On CAMP
- Empty Wt is 14525.81 lbs
- FADEC
- Rohr Thrust Reversers
- Single Point Refueling