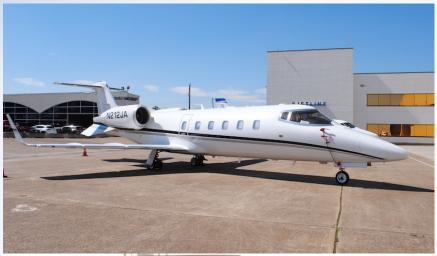

## **EXTERIOR**

**NEW 2002** -- Matterhorn white w/star silver metallic & black velvet metallic stripes.