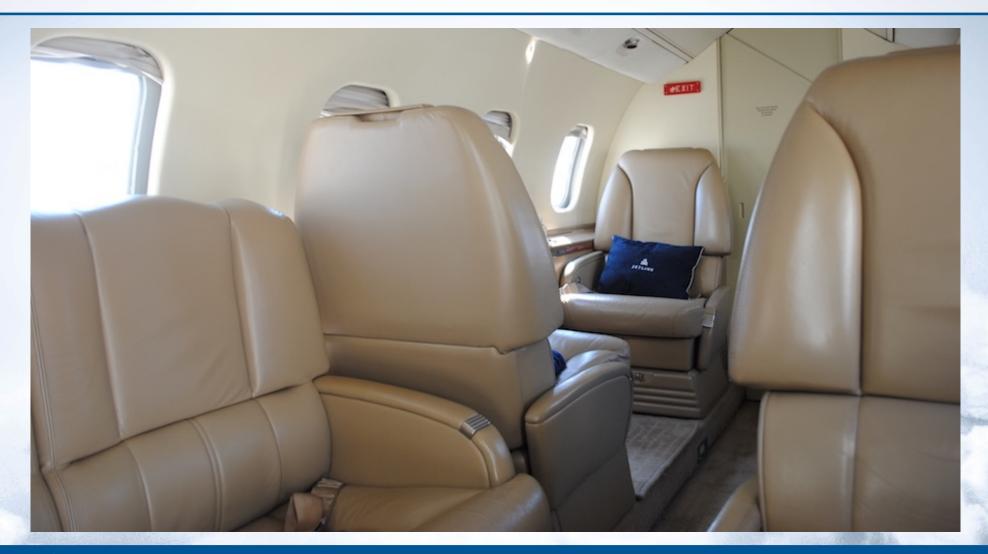

## **INTERIOR**

**NEW 2011** -- Seven passenger fire blocked interior is completed in neutral light camel beige leather seating. Arrangement features forward right 2-place divan, forward left single chair and aft 4-place club seats. Forward refreshment cabinet, high-gloss Etimoe veneer cabinetry, dual aft pyramid cabinets. Additional cabin amenities include forward video monitor, B&D cabin display, Alpine CD player, cabin switching/headset jacks, aft lav w/115-volt AC outlet & LS vanity sink & mirror; underseat storage drawers, lav closet, RS flushing belted potty.