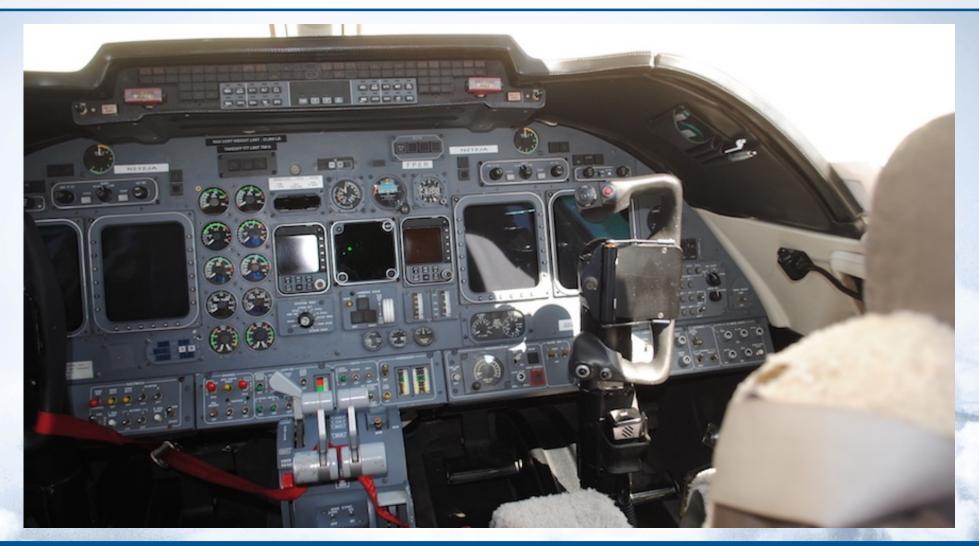

#### **AVIONICS**

- Flight System Collins Proline 4 (Four Tube)
- Autopilot Collins FCC-850
- Radar Collins RTA-854 Color
- Comms Dual Collins VHF-422C (8.33 Spacing)
- Navs Dual Collins VIR-432 (FM Immunity)
- DME Dual Collins DME-442
- ADF Dual Collins ADF-462

- Dual Collins TDR-94D (Mode S) Transponders
- High Freq Dual King KHF-950 w/ SELCAL
- Radar Altimeter Collins ALT-55B
- TCAS Collins TTR-920 w/ Change 7.0 (TCAS II)
- EGPWS Bendix King KGP-860 EGPWS (TAWS-B)
- FMS Dual Universal UNS-1Ew w/ WAAS/LPV

#### ADDITIONAL EQUIPMENT

- ADS-B Out (In thru BT to iPad) w/Garmin GDL-88
- GTX-3000 & Flightstream 210
- Tire Pressure Sensing
- D&M ELT
- Universal CVR-30A
- RVSM
- Anti-Skid Brakes

- Lead Acid Batteries
- EROS Crew Masks
- On CAMP
- Empty Wt is 14525.81 lbs
- FADEC
- Rohr Thrust Reversers
- Single Point Refueling