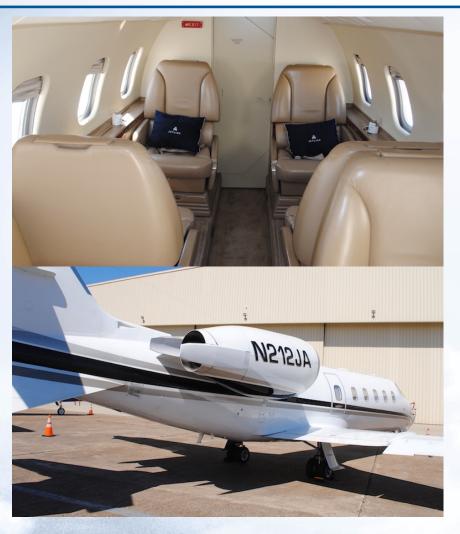

## **INTERIOR**

**NEW 2011** -- Seven passenger fire blocked interior is completed in neutral light camel beige leather seating. Arrangement features forward right 2-place divan, forward left single chair and aft 4-place club seats. Forward refreshment cabinet, high-gloss Etimoe veneer cabinetry, dual aft pyramid cabinets. Additional cabin amenities include forward video monitor, B&D cabin display, Alpine CD player, cabin switching/headset jacks, aft lav w/115-volt AC outlet & LS vanity sink & mirror; underseat storage drawers, lav closet, RS flushing belted potty.

## **EXTERIOR**

**NEW 2002** -- Matterhorn white w/star silver metallic & black velvet metallic stripes.