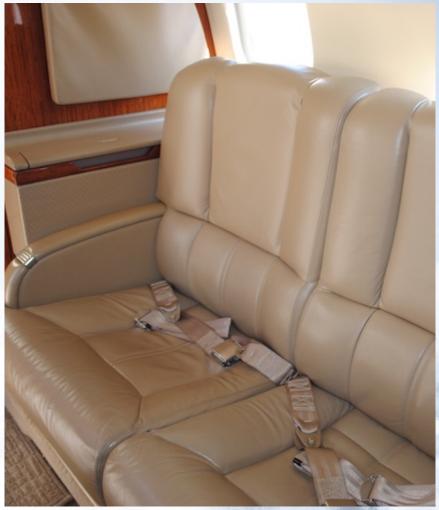

## **INTERIOR**

**NEW 2011** -- Seven passenger fire blocked interior is completed in neutral light camel beige leather seating. Arrangement features forward right 2-place divan, forward left single chair and aft 4-place club seats. Forward refreshment cabinet, high-gloss Etimoe veneer cabinetry, dual aft pyramid cabinets. Additional cabin amenities include forward video monitor, B&D cabin display, Alpine CD player, cabin switching/headset jacks, aft lav w/115-volt AC outlet & LS vanity sink & mirror; underseat storage drawers, lav closet, RS flushing belted potty.