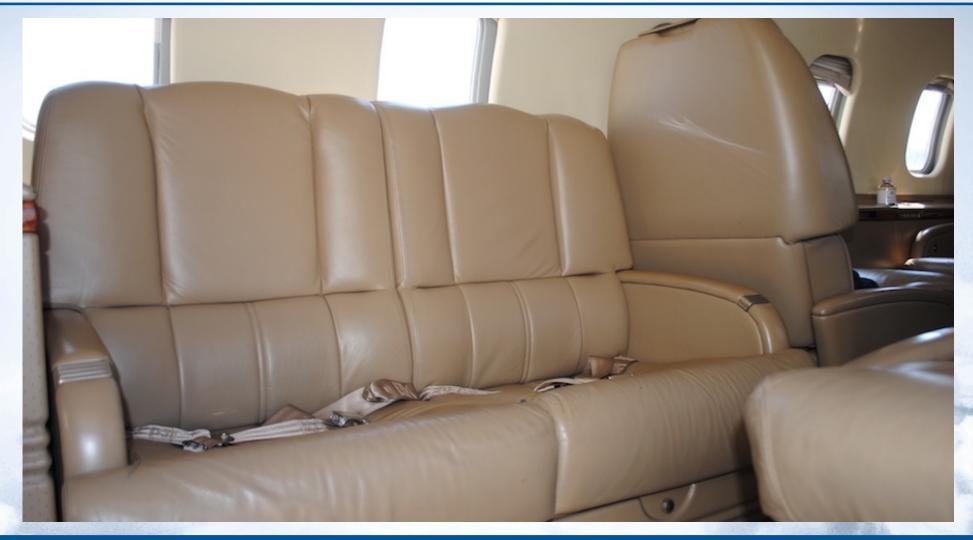

## **INTERIOR**

**NEW 2011** -- Seven passenger fire blocked interior is completed in neutral light camel beige leather seating. Arrangement features forward right 2-place divan, forward left single chair and aft 4-place club seats. Forward refreshment cabinet, high-gloss Etimoe veneer cabinetry, dual aft pyramid cabinets. Additional cabin amenities include forward video monitor, B&D cabin display, Alpine CD player, cabin switching/headset jacks, aft lav w/115-volt AC outlet & LS vanity sink & mirror; underseat storage drawers, lav closet, RS flushing belted potty.