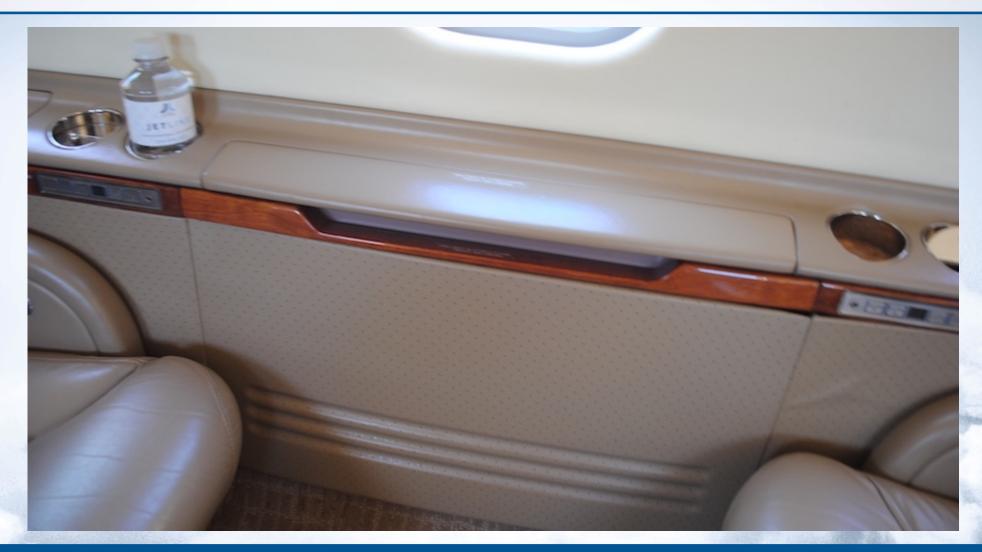

## **INTERIOR**

**NEW 2011** -- Seven passenger fire blocked interior is completed in neutral light camel beige leather seating. Arrangement features forward right 2-place divan, forward left single chair and aft 4-place club seats. Forward refreshment cabinet, high-gloss Etimoe veneer cabinetry, dual aft pyramid cabinets. Additional cabin amenities include forward video monitor, B&D cabin display, Alpine CD player, cabin switching/headset jacks, aft lav w/115-volt AC outlet & LS vanity sink & mirror; underseat storage drawers, lav closet, RS flushing belted potty.