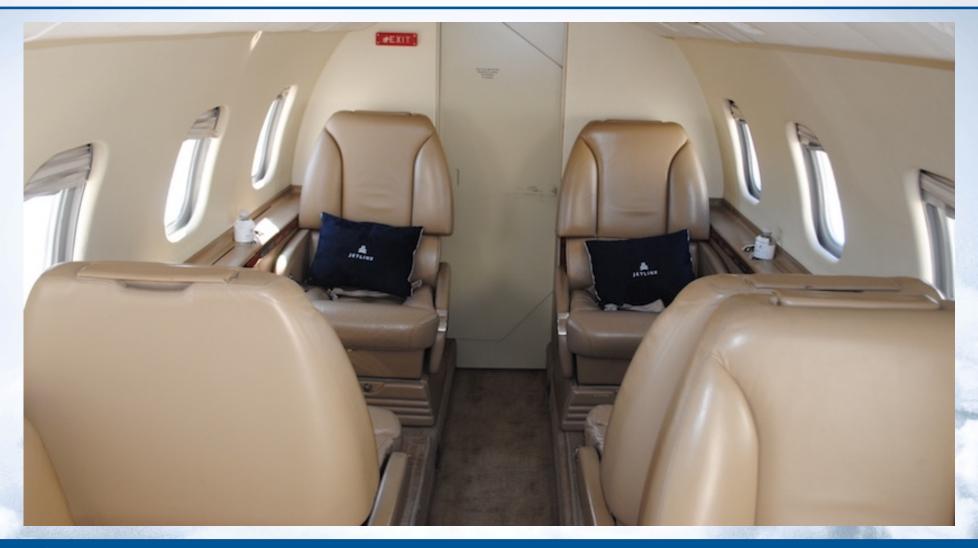

## **INTERIOR**

**NEW 2011** -- Seven passenger fire blocked interior is completed in neutral light camel beige leather seating. Arrangement features forward right 2-place divan, forward left single chair and aft 4-place club seats. Forward refreshment cabinet, high-gloss Etimoe veneer cabinetry, dual aft pyramid cabinets. Additional cabin amenities include forward video monitor, B&D cabin display, Alpine CD player, cabin switching/headset jacks, aft lav w/115-volt AC outlet & LS vanity sink & mirror; underseat storage drawers, lav closet, RS flushing belted potty.