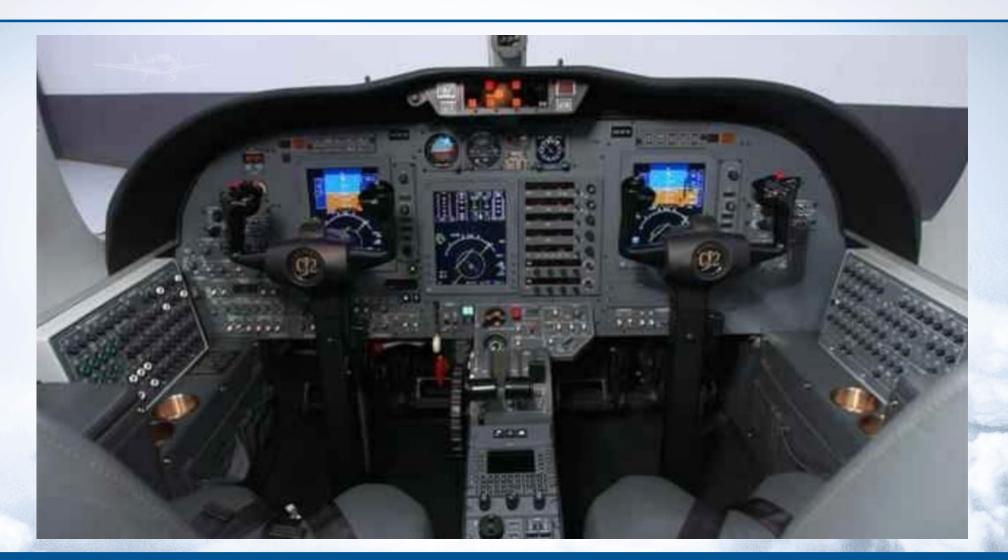

#### **AVIONICS: COLLINS PROLINE 21**

- Cockpit Voice Recorder
- Dual Bendix/King KY-196B Coms
- Dual Bendix/King KN-53 Navs
- Three Screen EFIS
- Universal UN
- Honeywell Mark VIII EGPWS
- Skywatch HP TRC-899 TCAS I
- Smiths Altimeter ADF and DME
- Collins RTA-800 Color Weather Radar
- Bendix/King KT-74 Transponders (ADS-B Out)
- Goodrich WX-1000E Stormscope
- S-1L FMS