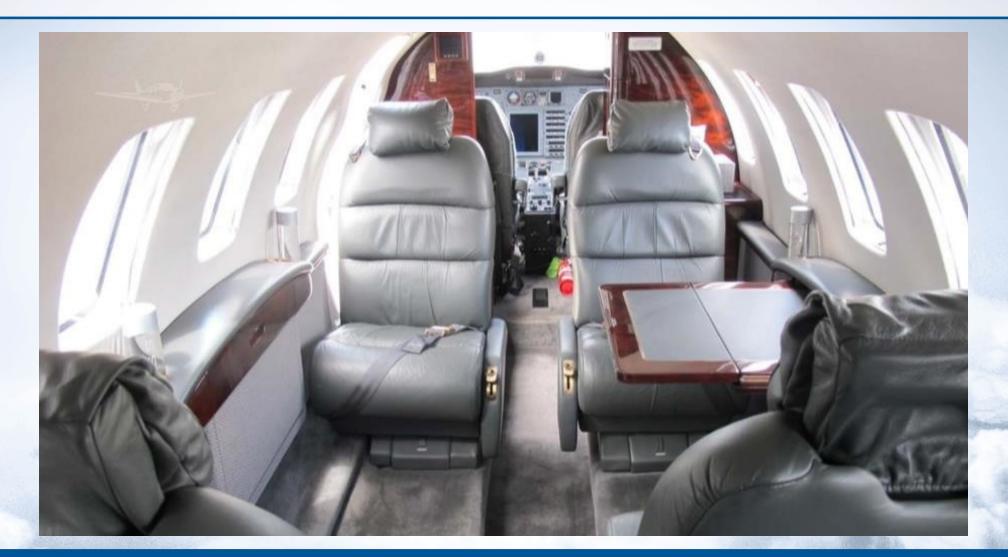

#### INTERIOR

Six passenger executive interior features forward club seating and two aft forward facing seats plus belted lavatory seat with privacy curtain. Seating is gray leather, carpeting in gray. Forward right refreshment center is high gloss cherry laminate with workspace. Additional cabin amenities include forward left B&D cabin display, indirect lighting and AC outlets.