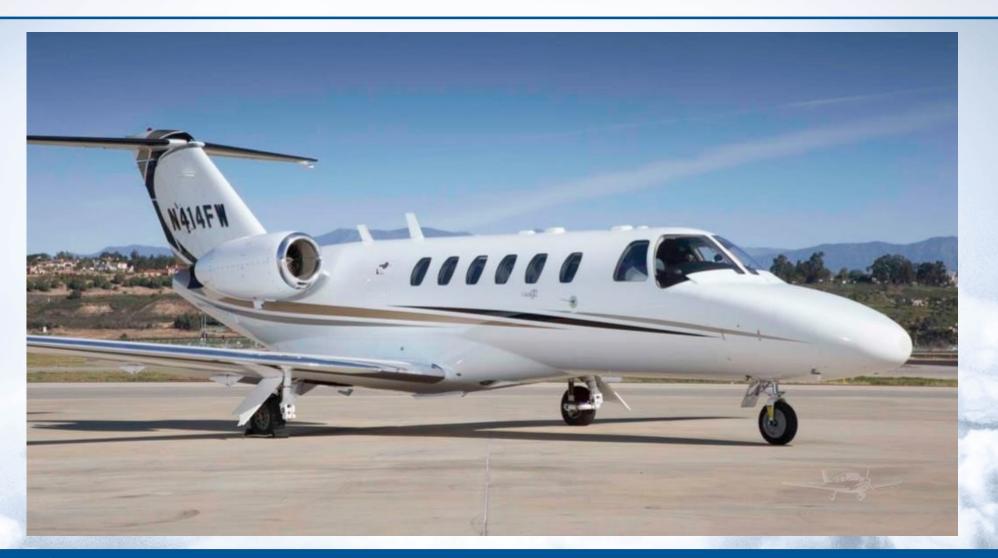

#### **AVIONICS: COLLINS PROLINE 21**

- Cockpit Voice Recorder
- Dual Bendix/King KY-196B Coms
- Dual Bendix/King KN-53 Navs
- Three Screen EFIS
- Universal UN
- Honeywell Mark VIII EGPWS
- Skywatch HP TRC-899 TCAS I
- Smiths Altimeter ADF and DME
- Collins RTA-800 Color Weather Radar
- Bendix/King KT-74 Transponders (ADS-B Out)
- Goodrich WX-1000E Stormscope
- S-1L FMS