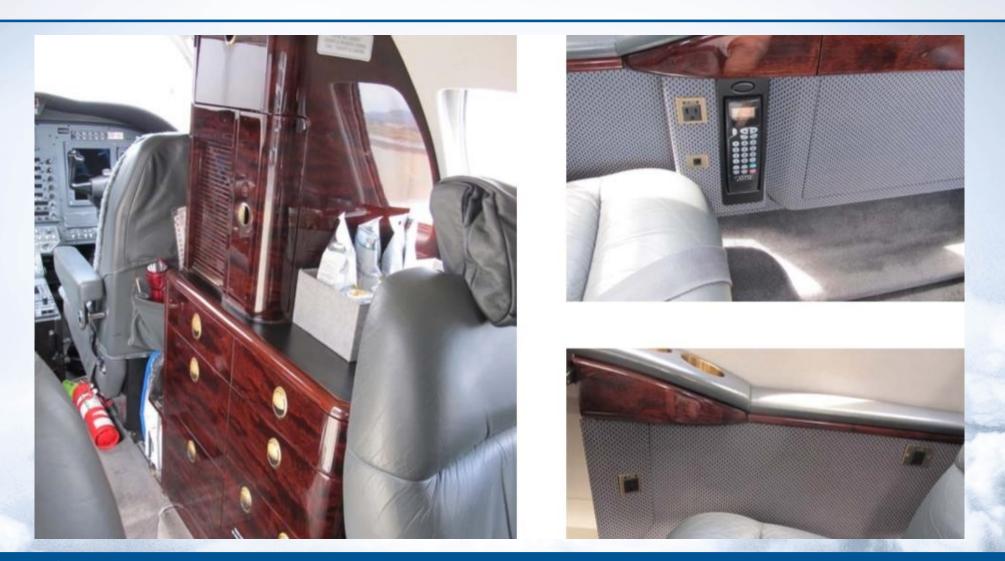

#### INTERIOR

Six passenger executive interior features forward club seating and two aft forward facing seats plus belted lavatory seat with privacy curtain. Seating is gray leather, carpeting in gray. Forward right refreshment center is high gloss cherry laminate with workspace. Additional cabin amenities include forward left B&D cabin display, indirect lighting and AC outlets.