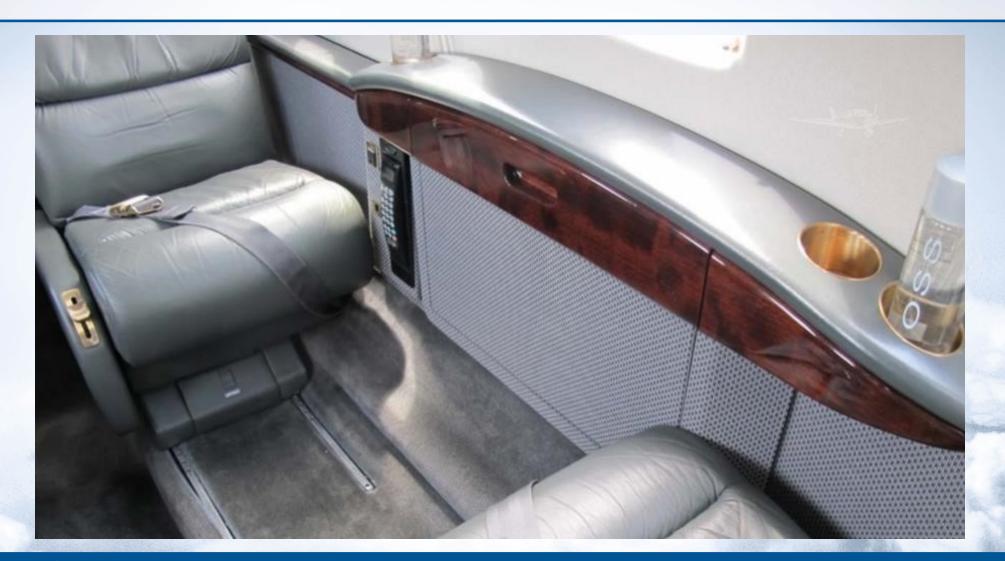

#### INTERIOR

Six passenger executive interior features forward club seating and two aft forward facing seats plus belted lavatory seat with privacy curtain. Seating is gray leather, carpeting in gray. Forward right refreshment center is high gloss cherry laminate with workspace. Additional cabin amenities include forward left B&D cabin display, indirect lighting and AC outlets.