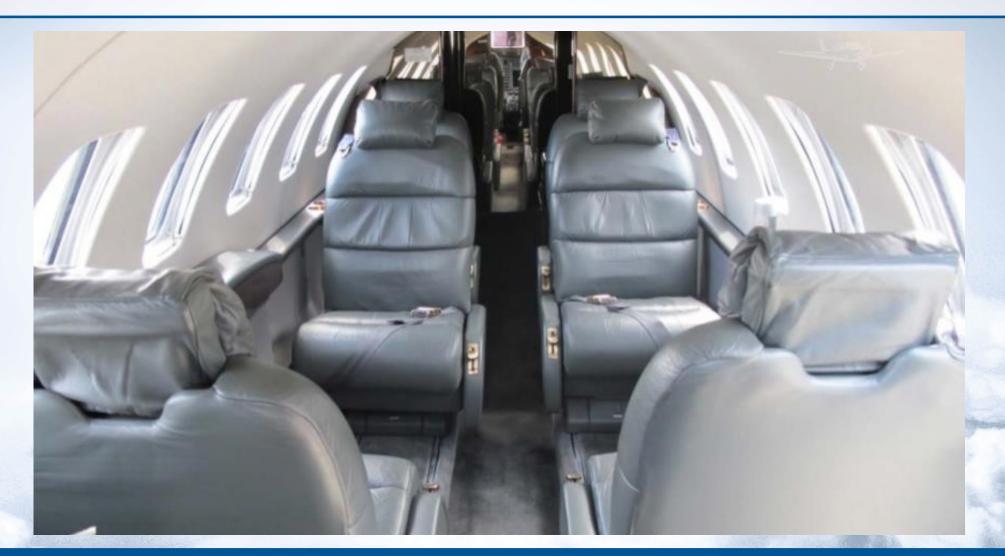

#### INTERIOR

Six passenger executive interior features forward club seating and two aft forward facing seats plus belted lavatory seat with privacy curtain. Seating is gray leather, carpeting in gray. Forward right refreshment center is high gloss cherry laminate with workspace. Additional cabin amenities include forward left B&D cabin display, indirect lighting and AC outlets.