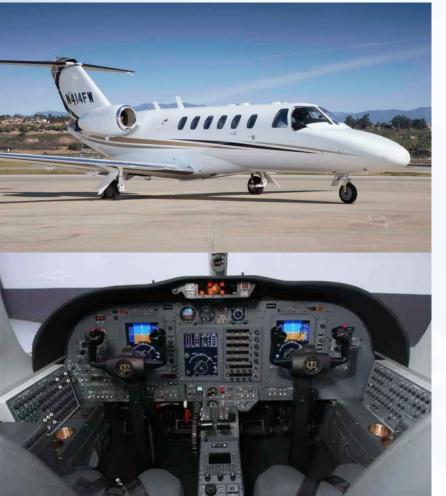

### 2002 Citation CJ2 S/N 525A-0081

S/N 525A-0081, Registration N414FW

#### EXTERIOR

Overall Matterhorn White with Black, Metallic Gold and Silver striping.

S/N 525A-0081, Registration N414FW

S/N 525A-0081, Registration N414FW

S/N 525A-0081, Registration N414FW

S/N 525A-0081, Registration N414FW