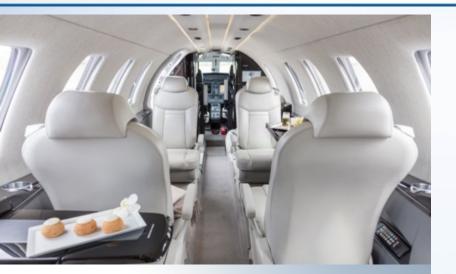

### INTERIOR

(7) Seven passenger interior with a (4) seat club configuration, (2) two forward facing seats and a forward single ide facing seat to go along with an aft belted lav.