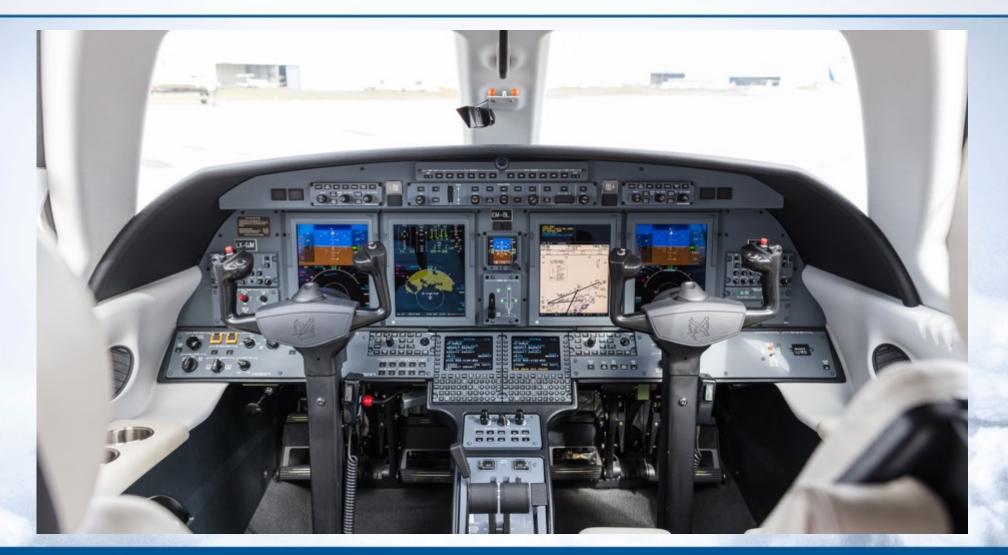

#### **AVIONICS**

- Pro Line 21 Integrated Avionics Suite
- Dual FMS-3000
- Dual Com/ Dual Nav/ Single ADF
- ADS-B Out Compliant
- HF-9000 w/ SELCAL provisions only