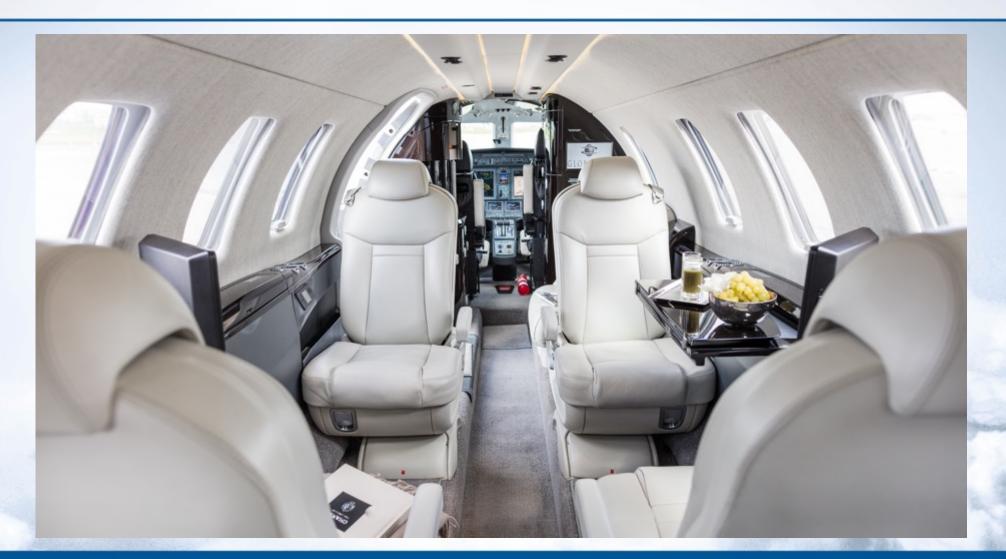

### INTERIOR

(7) Seven passenger interior with a (4) seat club configuration, (2) two forward facing seats and a forward single ide facing seat to go along with an aft belted lav.