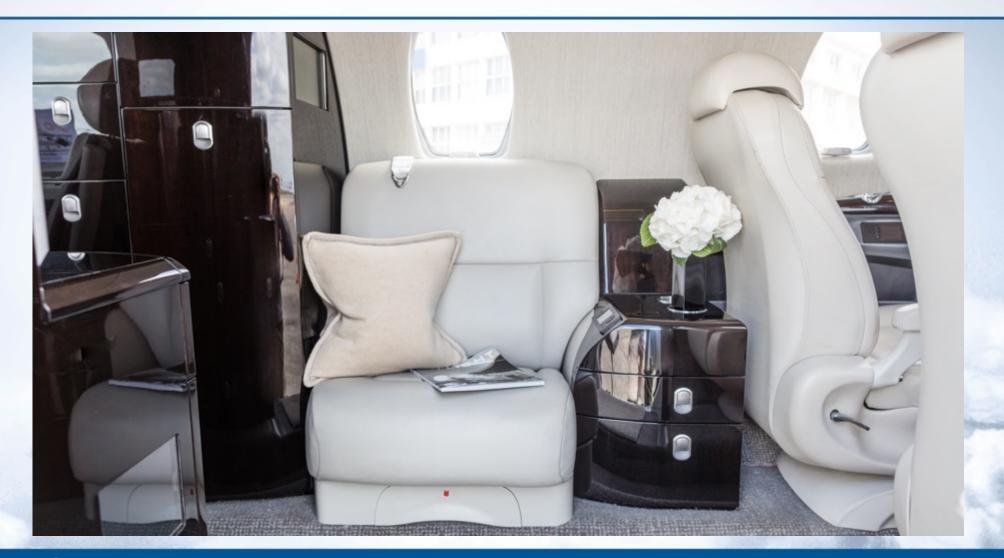

### INTERIOR

(7) Seven passenger interior with a (4) seat club configuration, (2) two forward facing seats and a forward single ide facing seat to go along with an aft belted lav.

### EXTERIOR

White with Dark Grey, Light Grey and Blue striping

🔥 CFSJETS.COM

S/N 525C-0174, N74HW

S/N 525C-0174, N74HW

S/N 525C-0174, N74HW

S/N 525C-0174, N74HW

THESE SPECIFICATIONS ARE PRESENTED AS INTRODUCTORY INFORMATION ONLY. THEY DO NOT CONSTITUTE REPRESENTATIONS OR WARRANTIES OF ANY KIND. ACCORDINGLY, YOU SHOULD RELY ON YOUR OWN INSPECTION OF THIS AIRCRAFT TO VERIFY CORRECTNESS.. THE AIRCRAFT IS SUBJECT TO PRIOR SALE, AND/OR REMOVAL FROM THE MARKET.