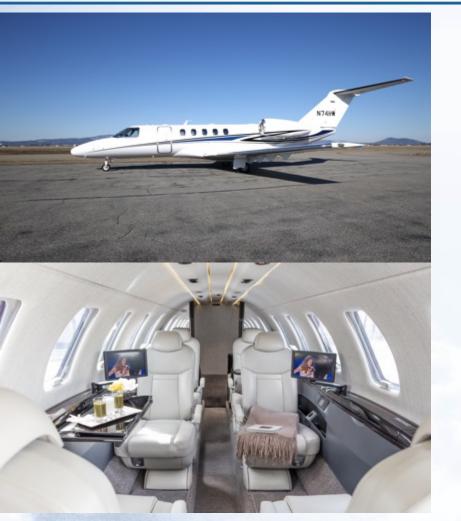

### 2014 Citation CJ4 S/N 525C-0174

S/N 525C-0174, N74HW

### INTERIOR

(7) Seven passenger interior with a (4) seat club configuration, (2) two forward facing seats and a forward single ide facing seat to go along with an aft belted lav.

### EXTERIOR

White with Dark Grey, Light Grey and Blue striping

🔥 CFSJETS.COM

S/N 525C-0174, N74HW

S/N 525C-0174, N74HW

S/N 525C-0174, N74HW

S/N 525C-0174, N74HW

THESE SPECIFICATIONS ARE PRESENTED AS INTRODUCTORY INFORMATION ONLY. THEY DO NOT CONSTITUTE REPRESENTATIONS OR WARRANTIES OF ANY KIND. ACCORDINGLY, YOU SHOULD RELY ON YOUR OWN INSPECTION OF THIS AIRCRAFT TO VERIFY CORRECTNESS.. THE AIRCRAFT IS SUBJECT TO PRIOR SALE, AND/OR REMOVAL FROM THE MARKET.