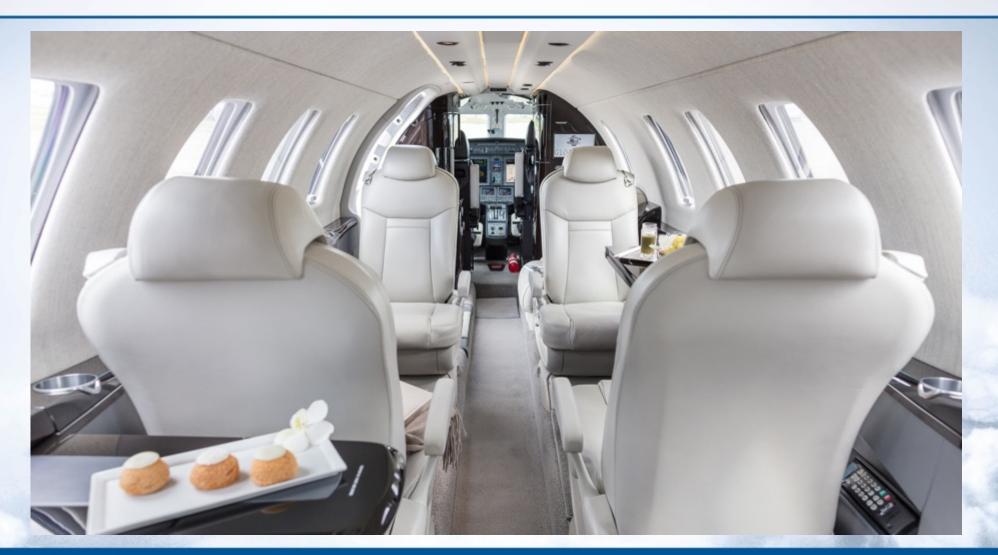

### INTERIOR

(7) Seven passenger interior with a (4) seat club configuration, (2) two forward facing seats and a forward single ide facing seat to go along with an aft belted lav.