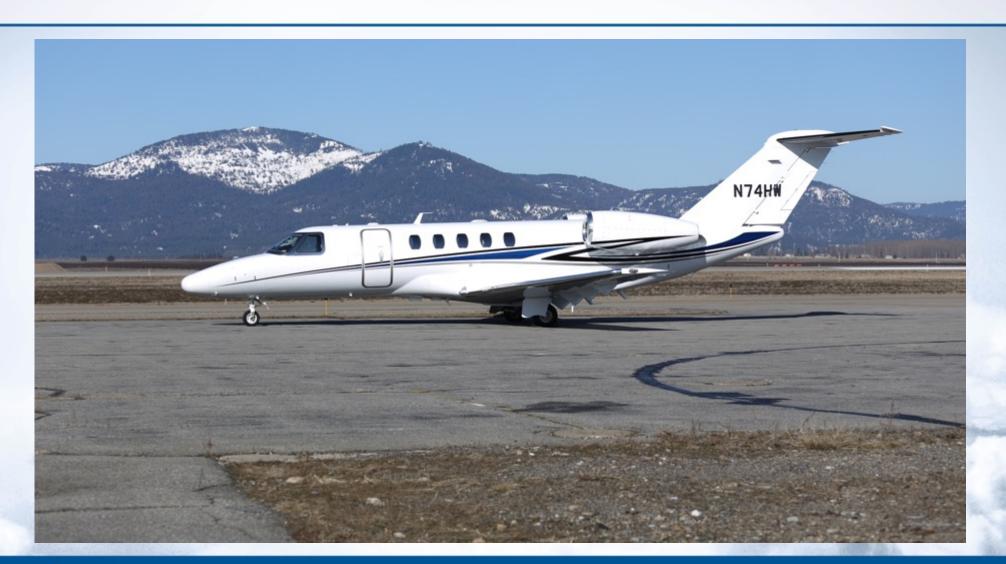

### 2014 Citation CJ4 S/N 525C-0174

S/N 525C-0174, N74HW

### EXTERIOR

White with Dark Grey, Light Grey and Blue striping

🔥 CFSJETS.COM

S/N 525C-0174, N74HW

S/N 525C-0174, N74HW

S/N 525C-0174, N74HW

S/N 525C-0174, N74HW

THESE SPECIFICATIONS ARE PRESENTED AS INTRODUCTORY INFORMATION ONLY. THEY DO NOT CONSTITUTE REPRESENTATIONS OR WARRANTIES OF ANY KIND. ACCORDINGLY, YOU SHOULD RELY ON YOUR OWN INSPECTION OF THIS AIRCRAFT TO VERIFY CORRECTNESS.. THE AIRCRAFT IS SUBJECT TO PRIOR SALE, AND/OR REMOVAL FROM THE MARKET.