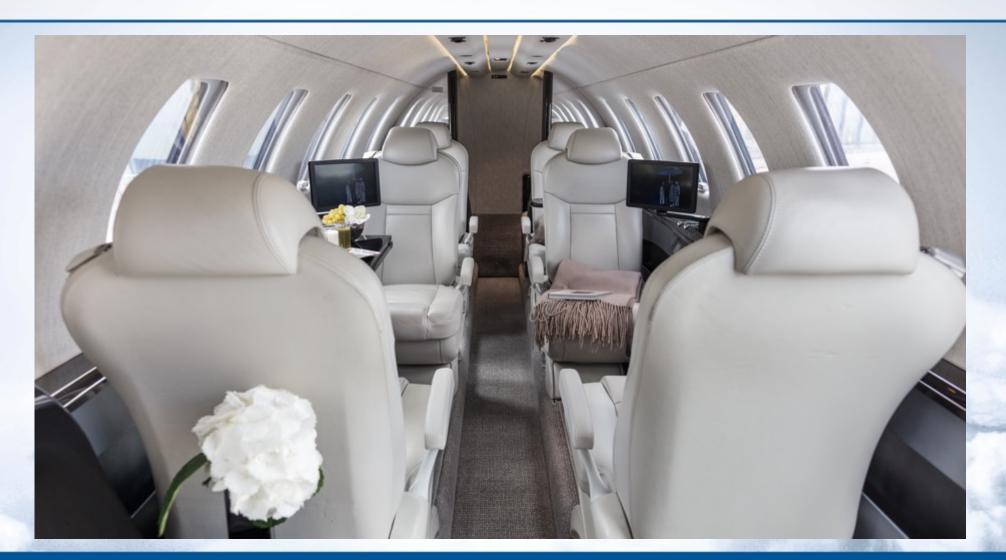

### INTERIOR

(7) Seven passenger interior with a (4) seat club configuration, (2) two forward facing seats and a forward single ide facing seat to go along with an aft belted lav.