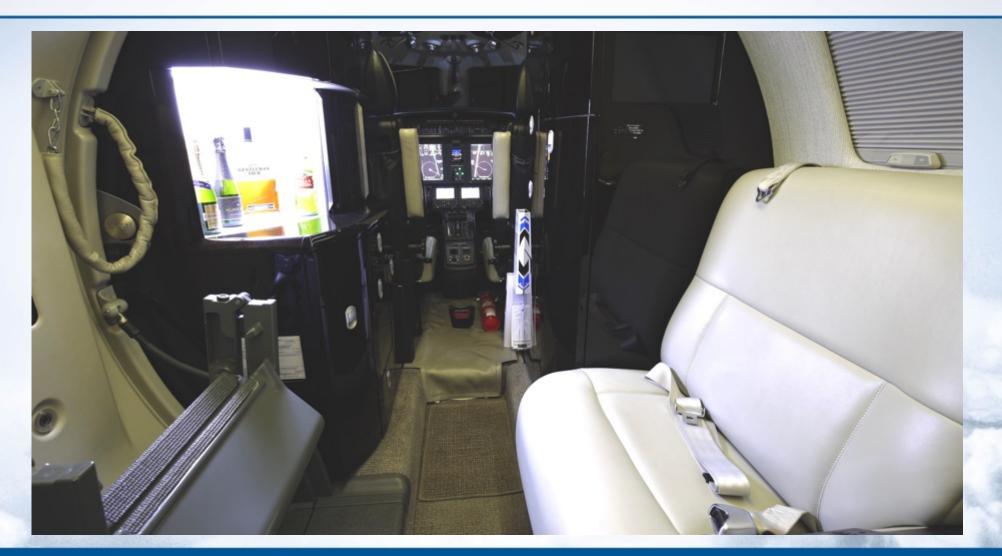

#### **AVIONICS**

- Pro Line 21 Integrated Avionics Suite
- Dual FMS-3000
- Dual Com/ Dual Nav/ Single ADF
- ADS-B Out Compliant
- HF-9000 w/ SELCAL provisions only