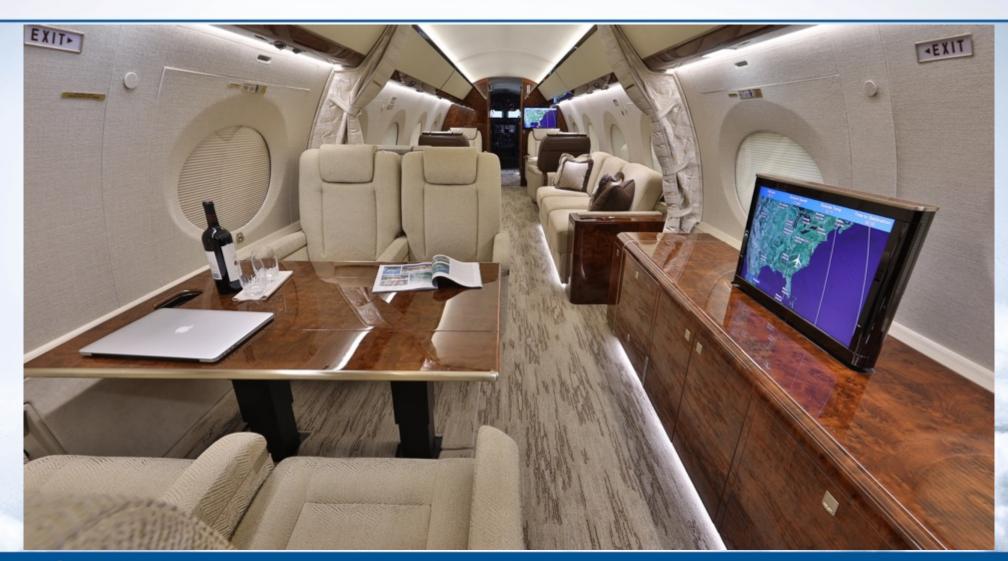

#### INTERIOR

**Interior Configuration:** This Custom Twelve (12) passenger Aft Interior features a crew jump seat, left-side forward crew vacuum lavatory opposite a forward crew rest area, aft main vacuum lavatory, and aft baggage compartment. The fireblocked interior features a forward 4-place club, a mid cabin 3-place divan opposite and single seat and executive workstation, and an aft-cabin left side 4-place conference group opposite a credenza. The entry area and fwd-cabin is separated by an electric pocket door.

**Crew Compartment:** Forward: A Crew Compartment is located on the righthand side of the vestibule, forward of the main cabin. This compartment features a single seat with leg rest and berthing capability, an electrically operated console table, a pocket door, and a privacy switch.

**Cabin Management & Entertainment:** The Gulfstream Cabin Management System (GCMS) includes wireless touch-screen passenger control units (iPod Touch), as well as other control interfaces to provide crew and passengers access to the various cabin systems such as environmental, electric window shades, and entertainment.