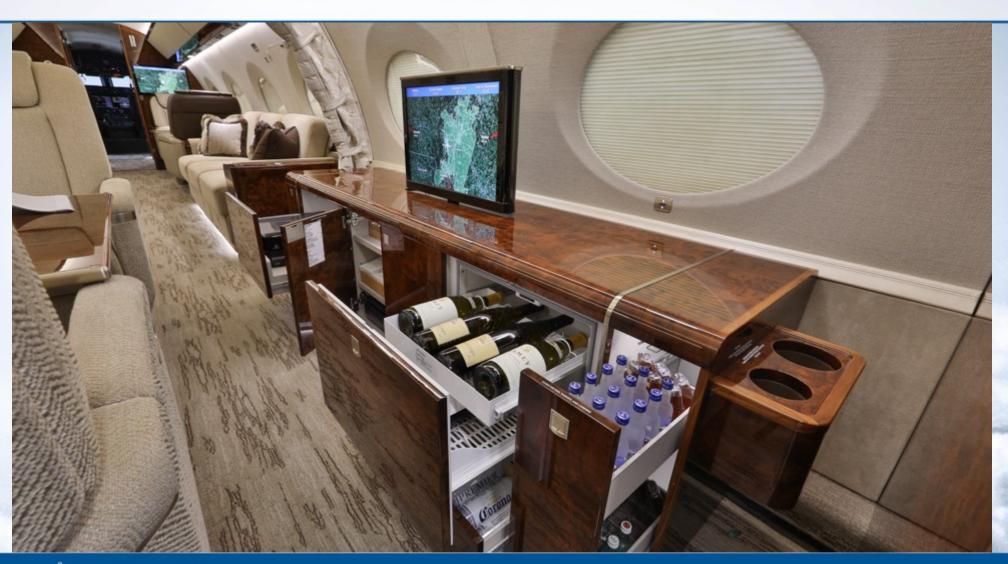

**Cabin Management & Entertainment:** The Gulfstream Cabin Management System (GCMS) includes wireless touch-screen passenger control units (iPod Touch), as well as other control interfaces to provide crew and passengers access to the various cabin systems such as environmental, electric window shades, and entertainment.

**Galley: Aft:** The galley features dual coffee makers, a microwave, a convection oven, a countertop with pullout work surface, a sink with faucet, dual ice drawers, a refrigerator with freezer, and multiple dedicated and miscellaneous storage drawers and compartments.