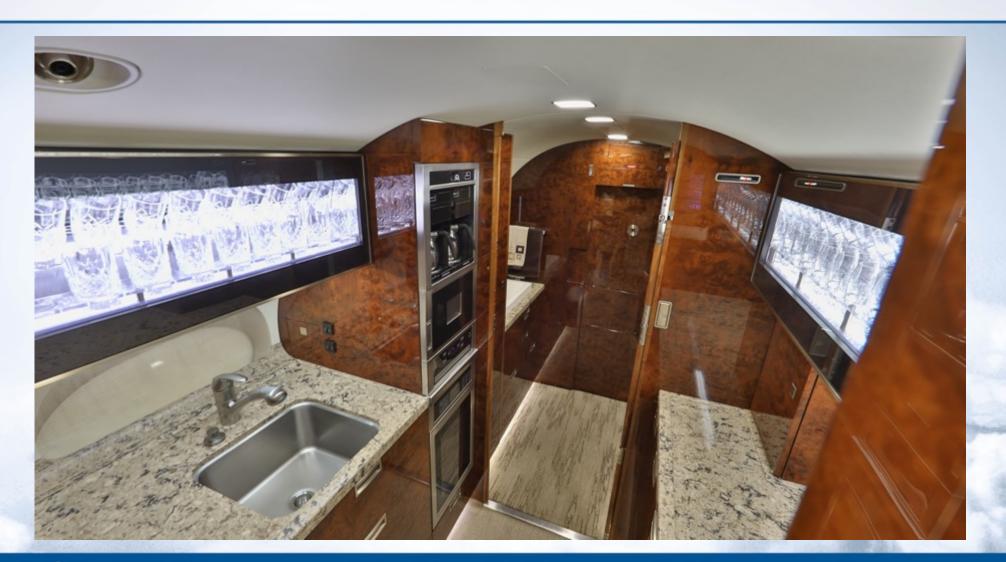

**Galley: Aft:** The galley features dual coffee makers, a microwave, a convection oven, a countertop with pullout work surface, a sink with faucet, dual ice drawers, a refrigerator with freezer, and multiple dedicated and miscellaneous storage drawers and compartments.

**Lavatories: Forward & Aft:** The forward left-hand lavatory features a vanity with sink and faucet and a vacuum toilet. The aft lavatory has a vanity with sink and faucet, a vacuum toilet, and a storage cabinet.