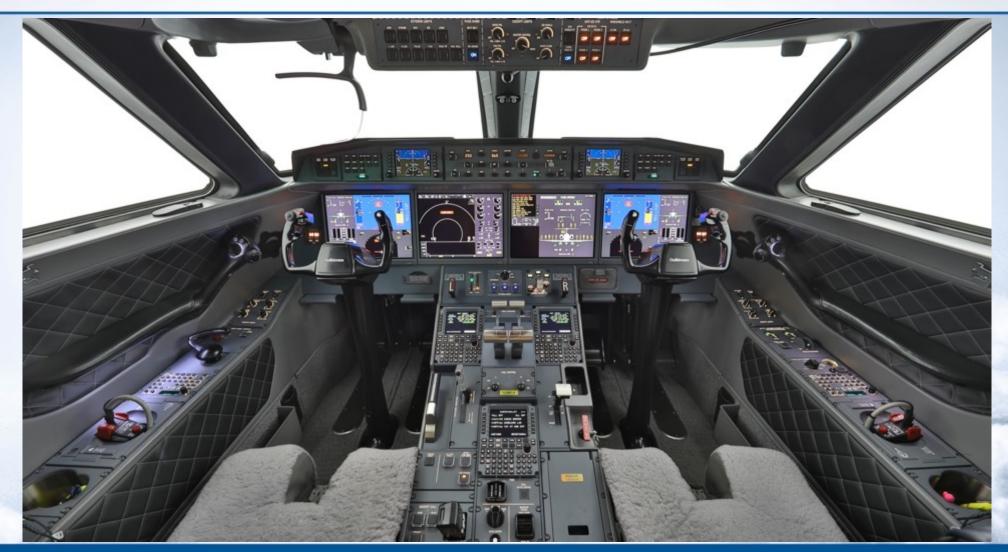

#### S/N 6130, N652BA

GULFSTREAM PLANEVIEW ™ II / HONEYWELL PRIMUS EPIC AVIONICS

- SYNTHETIC VISION PRIMARY FLIGHT DISPLAY (SV-PFD)
- ENHANCED NAVIGATION
- ADS-B OUT (DO-260A) / PM-CPDLC
- (3) MODULAR AVIONICS UNITS
- LCD HEAD UP DISPLAY (HUD II)
- ENHANCED VISION SYSTEM (EVS II)
- (2) STANDBY MULTIFUNCTIONAL CONTROLLERS
- (3) NEXTGEN FLIGHT MANAGEMENT SYSTEMS (FMS)
- (3) INERTIAL REFERENCE SYSTEM (IRS) LASEREF VI
- (4) MULTIFUNCTION AIR DATA PROBES
- AUTOMATIC EMERGENCY DESCENT MODE (EDM)
- AIRCRAFT HEALTH TREND MONITORING SYSTEM
  (AHTMS)
- RDR-4000 3D WEATHER RADAR

- DATALINK VDL MODE 2
- SATELLITE COMMUNICATIONS SYSTEMS (SATCOM)
- (2) TRANSPONDERS (MODE S)
- TRAFFIC COLLISION AVOIDANCE SYSTEM (TCAS 7.1)
- ENHANCED GROUND PROXIMITY WARNING SYSTEM (EGPWS)
- DIGITAL FLIGHT DATA RECORDER
- FLIGHT DECK VOICE RECORDER (DATALINK RECORDING)
- EMERGENCY VISION ASSURANCE SYSTEM (EVAS)
- SECURAPLANE 500 AIRCRAFT SECURITY SYSTEM
- EXTERNAL COLOR CAMERA INCLUDES THREE (3) CAMERAS