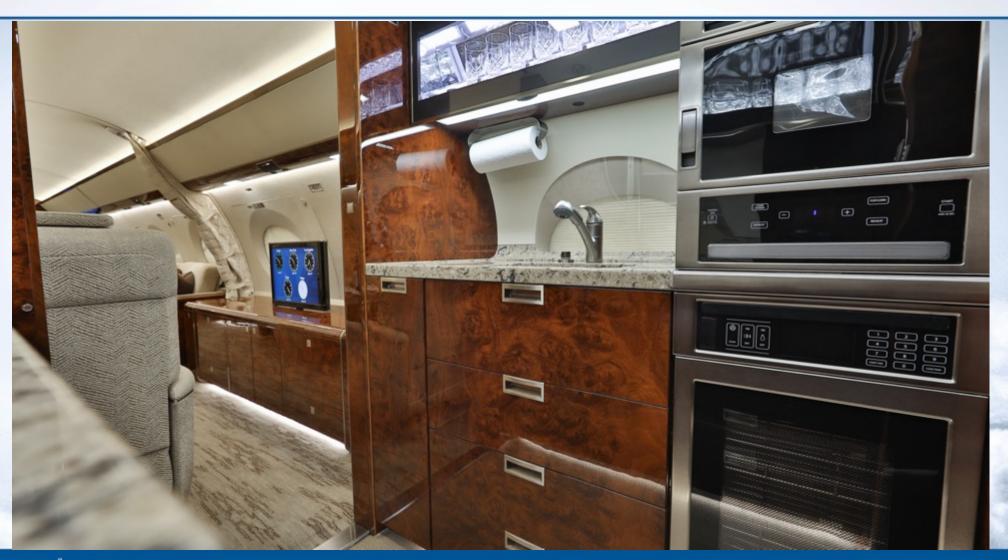

**Galley: Aft:** The galley features dual coffee makers, a microwave, a convection oven, a countertop with pullout work surface, a sink with faucet, dual ice drawers, a refrigerator with freezer, and multiple dedicated and miscellaneous storage drawers and compartments.