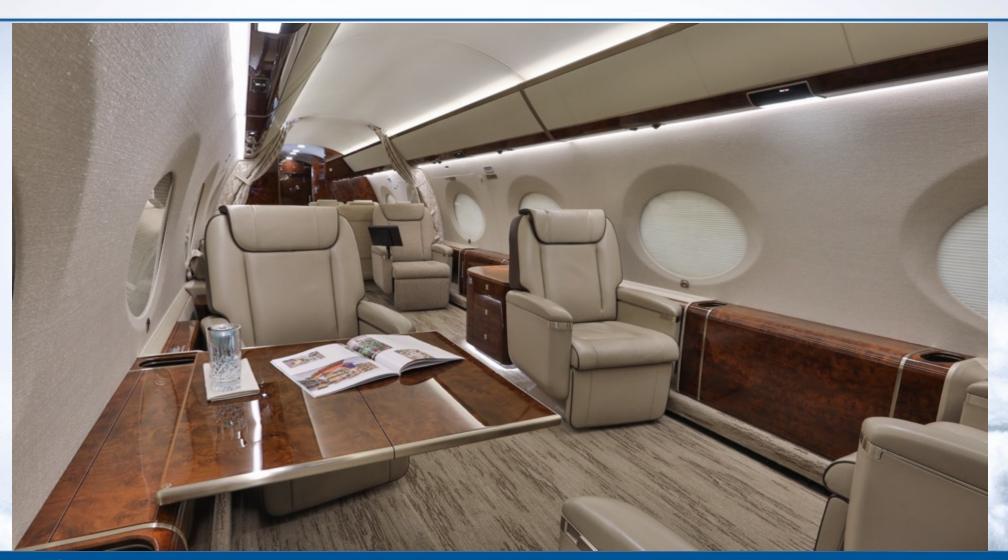

#### INTERIOR

**Interior Configuration:** This Custom Twelve (12) passenger Aft Interior features a crew jump seat, left-side forward crew vacuum lavatory opposite a forward crew rest area, aft main vacuum lavatory, and aft baggage compartment. The fireblocked interior features a forward 4-place club, a mid cabin 3-place divan opposite and single seat and executive workstation, and an aft-cabin left side 4-place conference group opposite a credenza. The entry area and fwd-cabin is separated by an electric pocket door.

**Crew Compartment:** Forward: A Crew Compartment is located on the righthand side of the vestibule, forward of the main cabin. This compartment features a single seat with leg rest and berthing capability, an electrically operated console table, a pocket door, and a privacy switch.