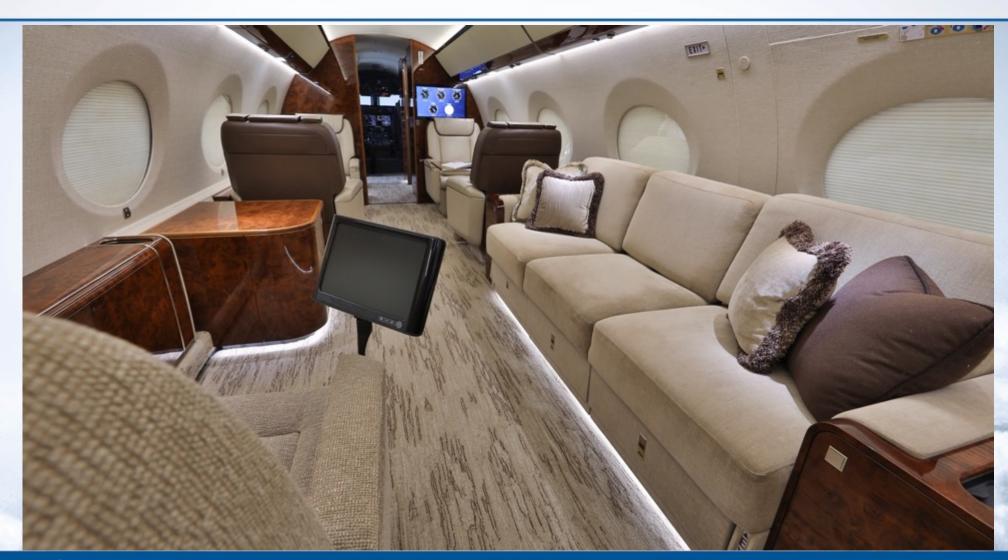

#### INTERIOR

**Interior Configuration:** This Custom Twelve (12) passenger Aft Interior features a crew jump seat, left-side forward crew vacuum lavatory opposite a forward crew rest area, aft main vacuum lavatory, and aft baggage compartment. The fireblocked interior features a forward 4-place club, a mid cabin 3-place divan opposite and single seat and executive workstation, and an aft-cabin left side 4-place conference group opposite a credenza. The entry area and fwd-cabin is separated by an electric pocket door.

**Cabin Management & Entertainment:** The Gulfstream Cabin Management System (GCMS) includes wireless touch-screen passenger control units (iPod Touch), as well as other control interfaces to provide crew and passengers access to the various cabin systems such as environmental, electric window shades, and entertainment.