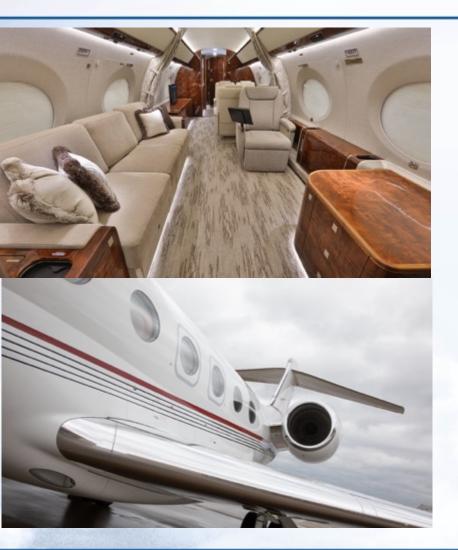

#### INTERIOR

**Interior Configuration:** This Custom Twelve (12) passenger Aft Interior features a crew jump seat, left-side forward crew vacuum lavatory opposite a forward crew rest area, aft main vacuum lavatory, and aft baggage compartment. The fireblocked interior features a forward 4-place club, a mid cabin 3-place divan opposite and single seat and executive workstation, and an aft-cabin left side 4-place conference group opposite a credenza. The entry area and fwd-cabin is separated by an electric pocket door.

**Crew Compartment:** Forward: A Crew Compartment is located on the righthand side of the vestibule, forward of the main cabin. This compartment features a single seat with leg rest and berthing capability, an electrically operated console table, a pocket door, and a privacy switch.

**Cabin Management & Entertainment:** The Gulfstream Cabin Management System (GCMS) includes wireless touch-screen passenger control units (iPod Touch), as well as other control interfaces to provide crew and passengers access to the various cabin systems such as environmental, electric window shades, and entertainment.

**Galley: Aft:** The galley features dual coffee makers, a microwave, a convection oven, a countertop with pullout work surface, a sink with faucet, dual ice drawers, a refrigerator with freezer, and multiple dedicated and miscellaneous storage drawers and compartments.

**Lavatories: Forward & Aft:** The forward left-hand lavatory features a vanity with sink and faucet and a vacuum toilet. The aft lavatory has a vanity with sink and faucet, a vacuum toilet, and a storage cabinet.

#### EXTERIOR

Overall White with Red & Blue Accent Thin Striping

THESE SPECIFICATIONS ARE PRESENTED AS INTRODUCTORY INFORMATION ONLY. THEY DO NOT CONSTITUTE REPRESENTATIONS OR WARRANTIES OF ANY KIND. ACCORDINGLY, YOU SHOULD RELY ON YOUR OWN INSPECTION OF THIS AIRCRAFT TO VERIFY CORRECTNESS.. THE AIRCRAFT IS SUBJECT TO PRIOR SALE, AND/OR REMOVAL FROM THE MARKET.