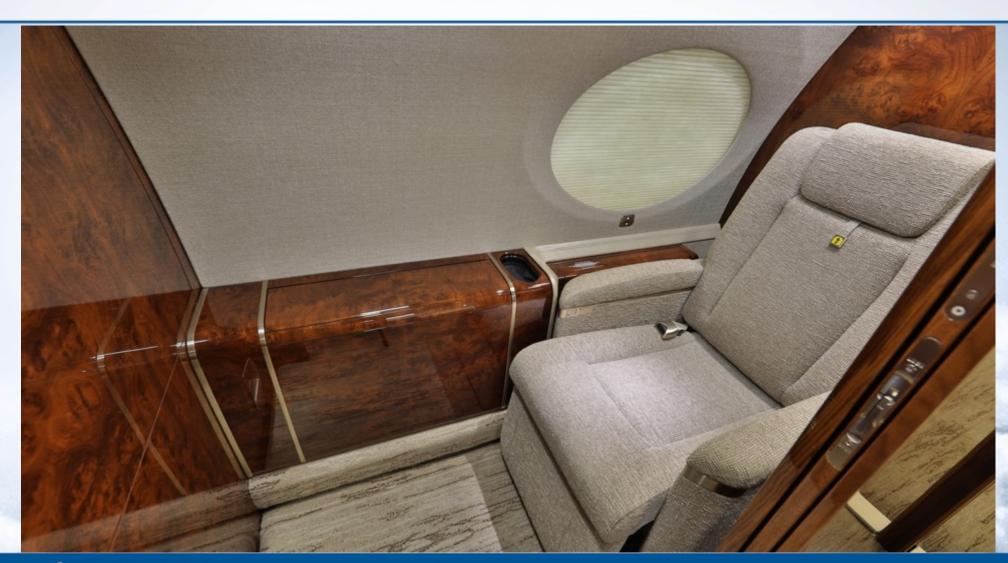

**Crew Compartment:** Forward: A Crew Compartment is located on the righthand side of the vestibule, forward of the main cabin. This compartment features a single seat with leg rest and berthing capability, an electrically operated console table, a pocket door, and a privacy switch.