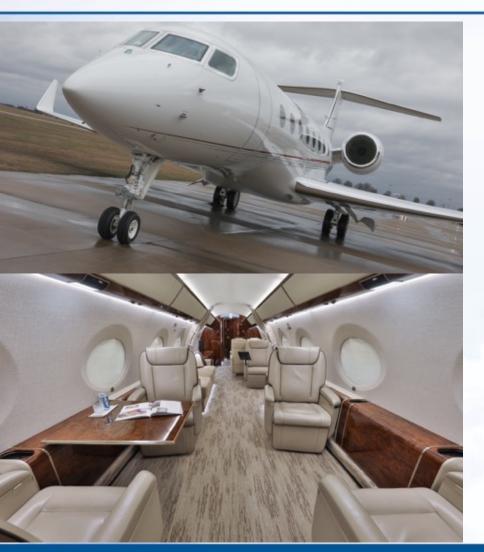

#### INTERIOR

**Interior Configuration:** This Custom Twelve (12) passenger Aft Interior features a crew jump seat, left-side forward crew vacuum lavatory opposite a forward crew rest area, aft main vacuum lavatory, and aft baggage compartment. The fireblocked interior features a forward 4-place club, a mid cabin 3-place divan opposite and single seat and executive workstation, and an aft-cabin left side 4-place conference group opposite a credenza. The entry area and fwd-cabin is separated by an electric pocket door.

**Crew Compartment:** Forward: A Crew Compartment is located on the righthand side of the vestibule, forward of the main cabin. This compartment features a single seat with leg rest and berthing capability, an electrically operated console table, a pocket door, and a privacy switch.

**Cabin Management & Entertainment:** The Gulfstream Cabin Management System (GCMS) includes wireless touch-screen passenger control units (iPod Touch), as well as other control interfaces to provide crew and passengers access to the various cabin systems such as environmental, electric window shades, and entertainment.

**Galley: Aft:** The galley features dual coffee makers, a microwave, a convection oven, a countertop with pullout work surface, a sink with faucet, dual ice drawers, a refrigerator with freezer, and multiple dedicated and miscellaneous storage drawers and compartments.

**Lavatories: Forward & Aft:** The forward left-hand lavatory features a vanity with sink and faucet and a vacuum toilet. The aft lavatory has a vanity with sink and faucet, a vacuum toilet, and a storage cabinet.

#### EXTERIOR

Overall White with Red & Blue Accent Thin Striping

THESE SPECIFICATIONS ARE PRESENTED AS INTRODUCTORY INFORMATION ONLY. THEY DO NOT CONSTITUTE REPRESENTATIONS OR WARRANTIES OF ANY KIND. ACCORDINGLY, YOU SHOULD RELY ON YOUR OWN INSPECTION OF THIS AIRCRAFT TO VERIFY CORRECTNESS.. THE AIRCRAFT IS SUBJECT TO PRIOR SALE, AND/OR REMOVAL FROM THE MARKET.