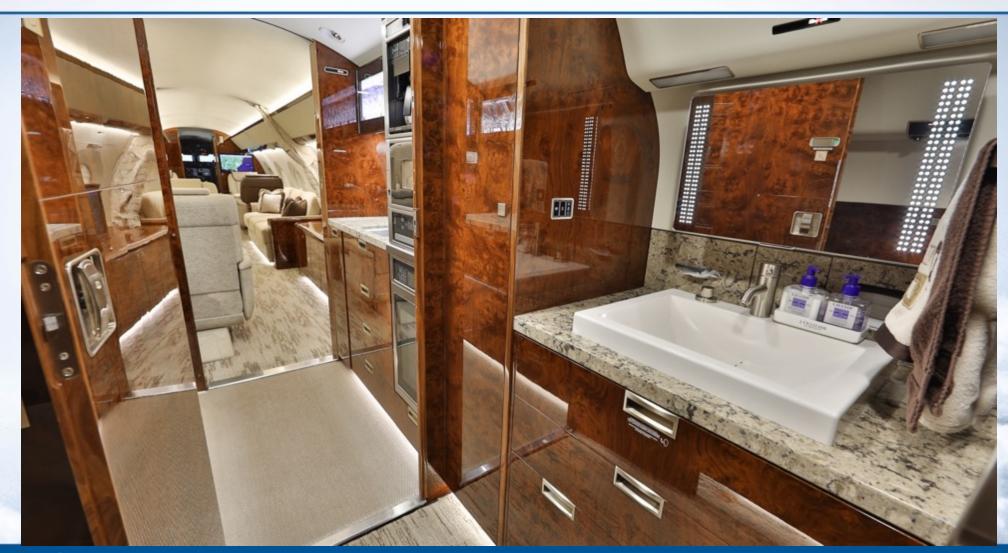

**Lavatories: Forward & Aft:** The forward left-hand lavatory features a vanity with sink and faucet and a vacuum toilet. The aft lavatory has a vanity with sink and faucet, a vacuum toilet, and a storage cabinet.