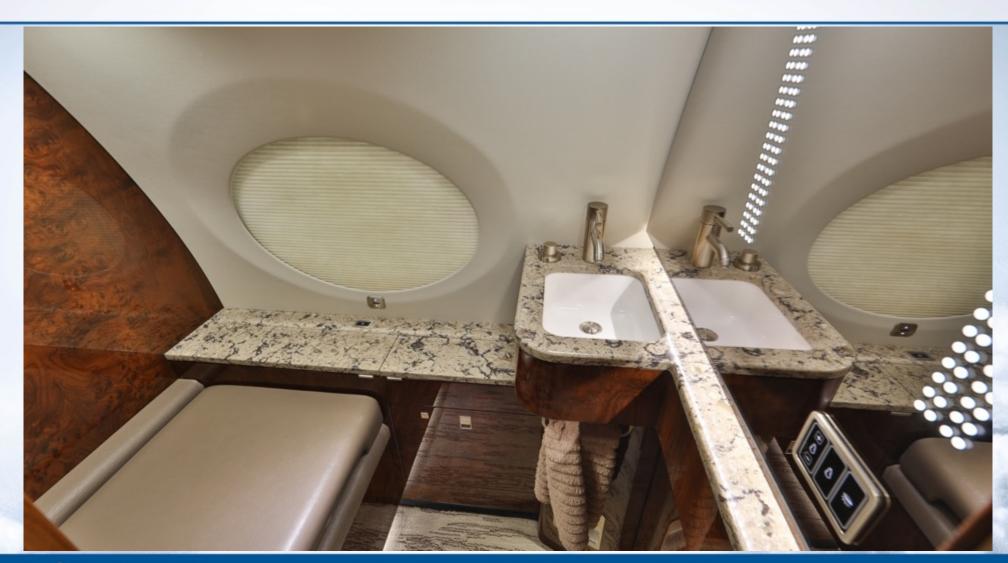

**Lavatories: Forward & Aft:** The forward left-hand lavatory features a vanity with sink and faucet and a vacuum toilet. The aft lavatory has a vanity with sink and faucet, a vacuum toilet, and a storage cabinet.