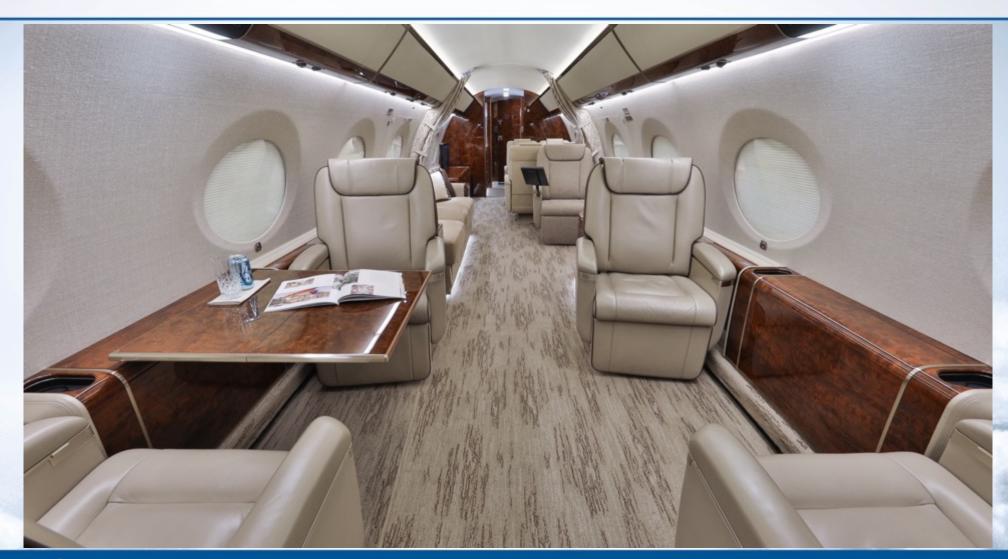

#### INTERIOR

**Interior Configuration:** This Custom Twelve (12) passenger Aft Interior features a crew jump seat, left-side forward crew vacuum lavatory opposite a forward crew rest area, aft main vacuum lavatory, and aft baggage compartment. The fireblocked interior features a forward 4-place club, a mid cabin 3-place divan opposite and single seat and executive workstation, and an aft-cabin left side 4-place conference group opposite a credenza. The entry area and fwd-cabin is separated by an electric pocket door.

**Crew Compartment:** Forward: A Crew Compartment is located on the righthand side of the vestibule, forward of the main cabin. This compartment features a single seat with leg rest and berthing capability, an electrically operated console table, a pocket door, and a privacy switch.