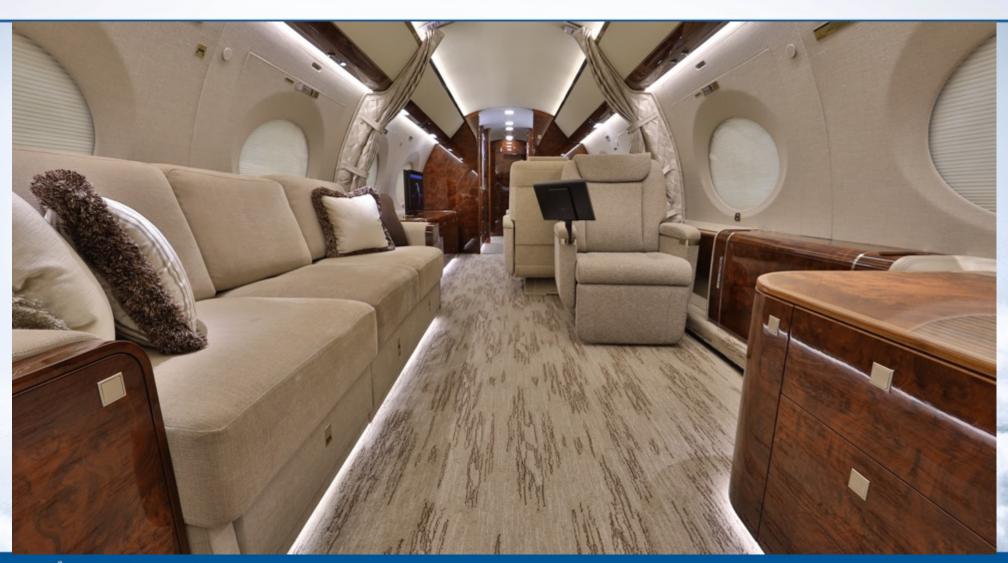

#### INTERIOR

**Interior Configuration:** This Custom Twelve (12) passenger Aft Interior features a crew jump seat, left-side forward crew vacuum lavatory opposite a forward crew rest area, aft main vacuum lavatory, and aft baggage compartment. The fireblocked interior features a forward 4-place club, a mid cabin 3-place divan opposite and single seat and executive workstation, and an aft-cabin left side 4-place conference group opposite a credenza. The entry area and fwd-cabin is separated by an electric pocket door.