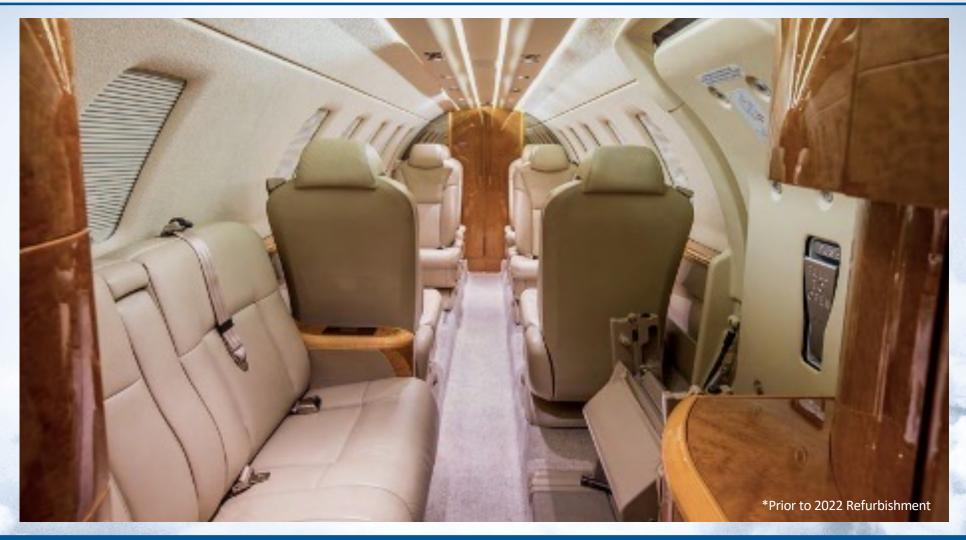

### **INTERIOR**

#### 2022 Refurbishment

Nine passenger interior features forward 2-place side-facing divan opposite entry door, followed by four seats in club arrangement with fold out tables, two aft forward-facing seats and aft belted toilet seat. Additional cabin amenities include forward left refreshment center with wine storage and electric cabin window shades. Refurbishment includes new carpet, cabin window reseal and seat clean and redye.