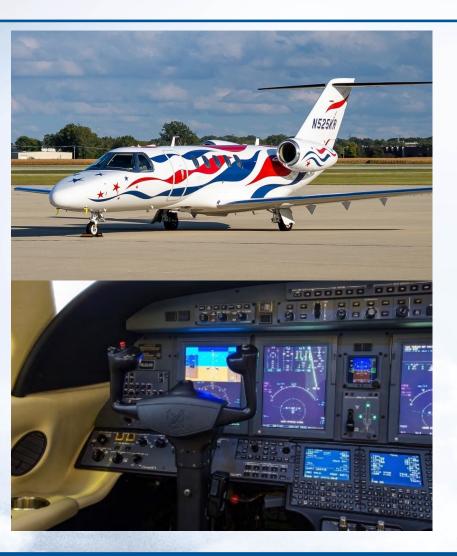

#### 2022 Refurbishment and Permagard

Overall white with heavy red and blue accents.

### **AVIONICS**

- Collins Proline 21 Integrated Avionic Suite
- Collins Pro Line 21 with Four 8x10 inch LCDs
- Dual Collins VHF-4000 Comms with 8.33 kHz Spacing
- Collins HF-9031A HF Radio & SELCAL
- Dual Collins DME-4000
- Collins ALT-4000 Radio Altimeter System
- Dual Collins AHC-3000 AHRS System
- Dual Collins FMC-3000 with Integrated IFIS-5000
- Collins RTA-4112 Multiscan Weather Radar
- Honeywell Mark VIII EGPWS
- L-3 Technologies FA-2100 Cockpit Voice Recorder
- Artex 406 C-406N ELT with Navigational Interface