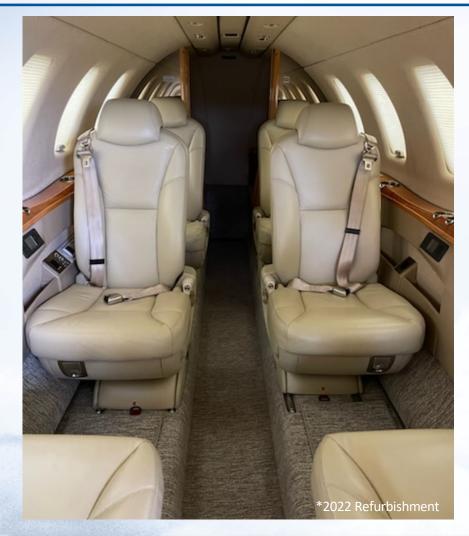

### **INTERIOR**

#### 2022 Refurbishment

Nine passenger interior features forward 2-place side-facing divan opposite entry door, followed by four seats in club arrangement with fold out tables, two aft forward-facing seats and aft belted toilet seat. Additional cabin amenities include forward left refreshment center with wine storage and electric cabin window shades. Refurbishment includes new carpet, cabin window reseal and seat clean and redye.