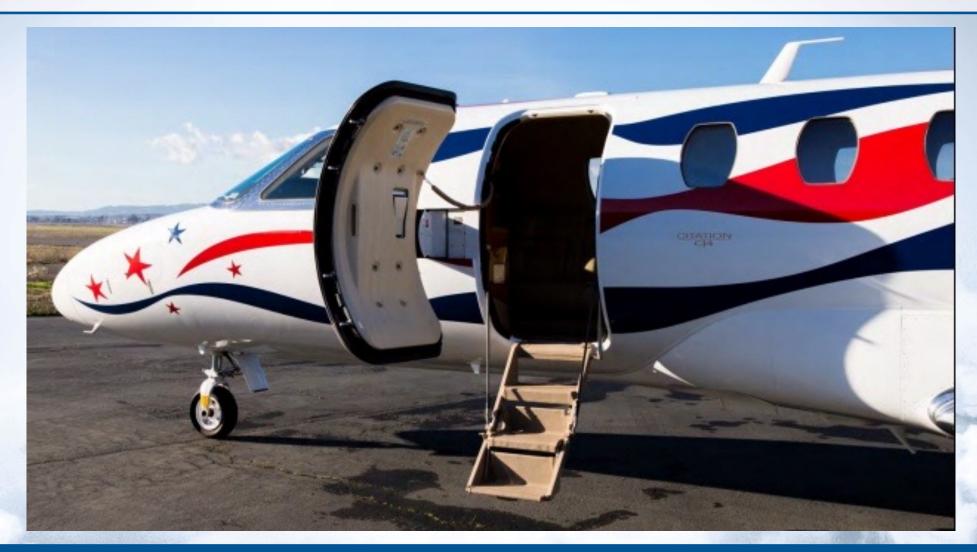

## **EXTERIOR**

#### 2022 Refurbishment and Permagard

Overall white with heavy red and blue accents.