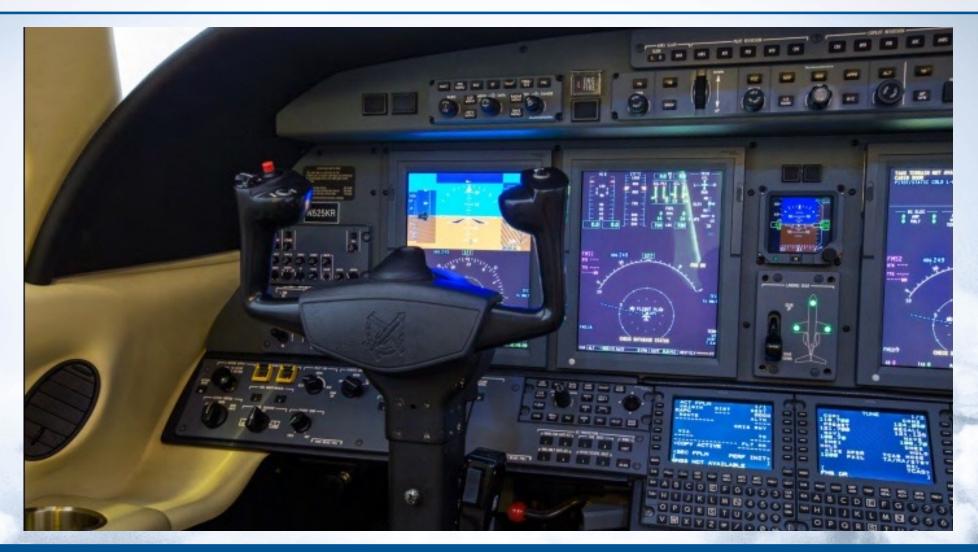

### **AVIONICS**

- Collins Proline 21 Integrated Avionic Suite
- Collins Pro Line 21 with Four 8x10 inch LCDs
- Dual Collins VHF-4000 Comms with 8.33 kHz Spacing
- Collins HF-9031A HF Radio & SELCAL
- Dual Collins DME-4000
- Collins ALT-4000 Radio Altimeter System
- Dual Collins AHC-3000 AHRS System
- Dual Collins FMC-3000 with Integrated IFIS-5000
- Collins RTA-4112 Multiscan Weather Radar
- Honeywell Mark VIII EGPWS
- L-3 Technologies FA-2100 Cockpit Voice Recorder
- Artex 406 C-406N ELT with Navigational Interface