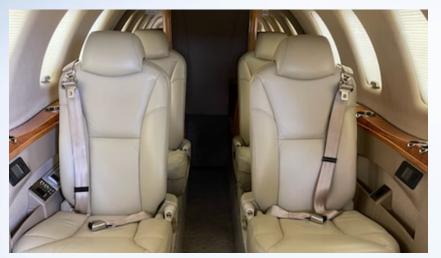

#### 2022 Refurbishment

Nine passenger interior features forward 2-place side-facing divan opposite entry door, followed by four seats in club arrangement with fold out tables, two aft forward-facing seats and aft belted toilet seat. Additional cabin amenities include forward left refreshment center with wine storage and electric cabin window shades. Refurbishment includes new carpet, cabin window reseal and seat clean and redye.