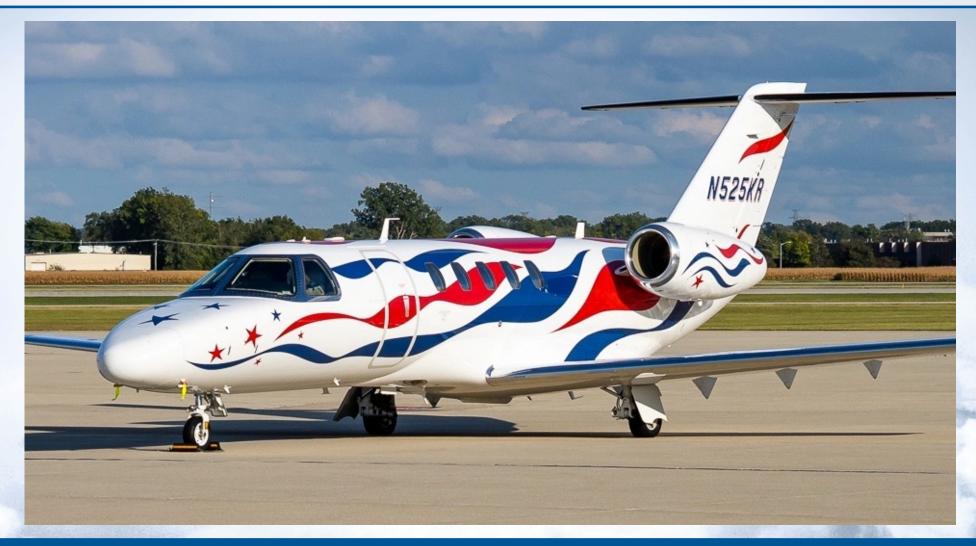

## **EXTERIOR**

#### 2022 Refurbishment and Permagard

Overall white with heavy red and blue accents.