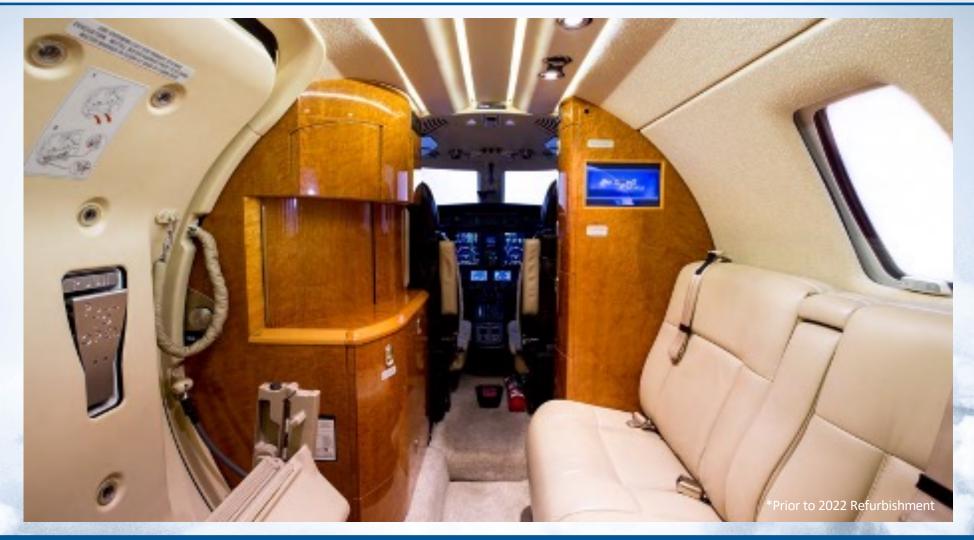

### **INTERIOR**

#### 2022 Refurbishment

Nine passenger interior features forward 2-place side-facing divan opposite entry door, followed by four seats in club arrangement with fold out tables, two aft forward-facing seats and aft belted toilet seat. Additional cabin amenities include forward left refreshment center with wine storage and electric cabin window shades. Refurbishment includes new carpet, cabin window reseal and seat clean and redye.