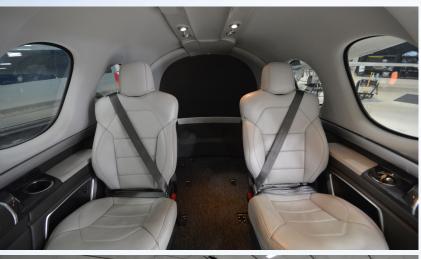

## **INTERIOR**

Executive \_\_\_ passenger Interior featuring two crew and two forward facing seats followed by Three aft forward facing seats

Premium Grey Leather interior with Grey Accents