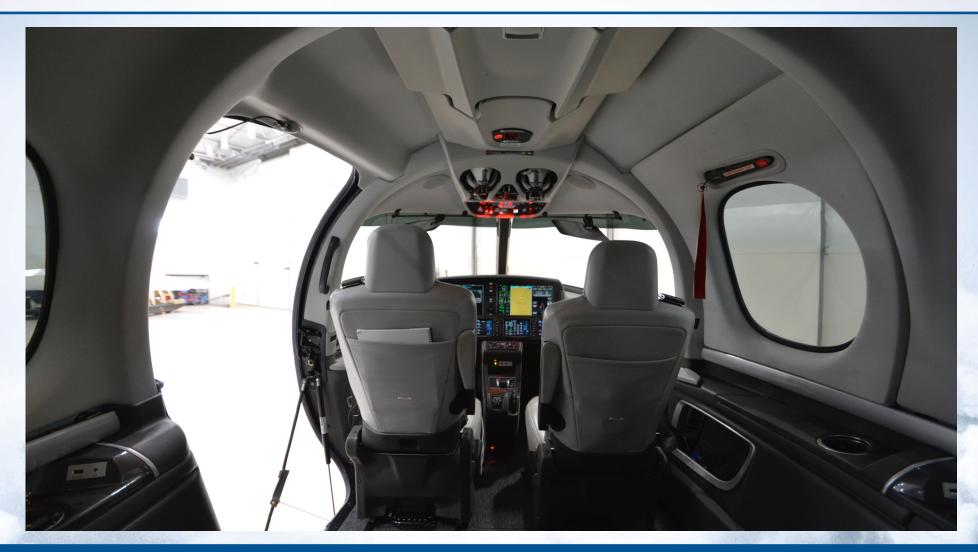

## **INTERIOR**

Executive \_\_\_ passenger Interior featuring two crew and two forward facing seats followed by Three aft forward facing seats

Premium Grey Leather interior with Grey Accents