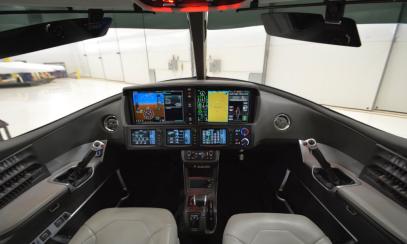

### **AVIONICS**

- 3 Landscape Touchscreen Controllers
- PFD/MFD Multi-Function Windows
- All Digital Audio Panel
- TAWS-B Terrain & Obstacle Awareness
- Dual WAAS GPS/Comm/Nav Radios

- Dual AHRS, ADC, & Pitot Satic
- NextGen Transponder (ADS-B Out)
- Synthetic Vision Technology
- FliteCharts & SafeTaxi
- XM Weather & Audio

## ADDITIONAL EQUIPMENT

- Garmin Perspective Touch+
- 14" High Resolution Displays
- Safe Return Emergency Autoland System

- Improved Electrical System with Intelligent Batteries
- Auto-deploy Passenger Oxygen
- Cargo X-tend
- ADS-B in weather & Traffic