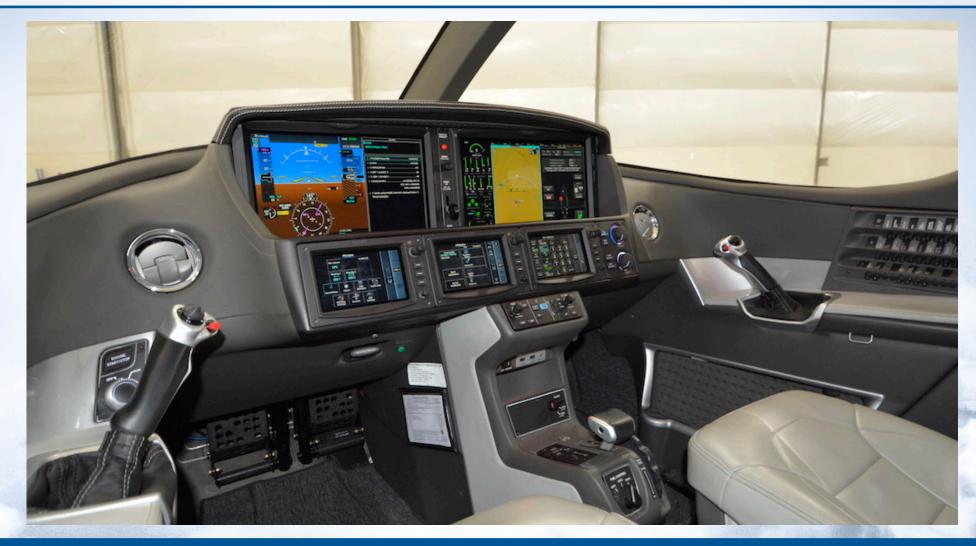

### **AVIONICS**

- 3 Landscape Touchscreen Controllers
- PFD/MFD Multi-Function Windows
- All Digital Audio Panel
- TAWS-B Terrain & Obstacle Awareness
- Dual WAAS GPS/Comm/Nav Radios

- Dual AHRS, ADC, & Pitot Satic
- NextGen Transponder (ADS-B Out)
- Synthetic Vision Technology
- FliteCharts & SafeTaxi
- XM Weather & Audio

## ADDITIONAL EQUIPMENT

- Garmin Perspective Touch+
- 14" High Resolution Displays
- Safe Return Emergency Autoland System

- Improved Electrical System with Intelligent Batteries
- Auto-deploy Passenger Oxygen
- Cargo X-tend
- ADS-B in weather & Traffic