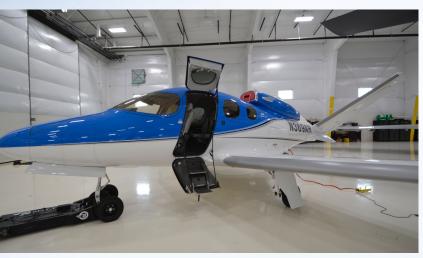

## **AIRFRAME**

Total Time: 689 Hours 543 Cycles

## **ENGINE**

Model: FJ33-5A

Engine: 689 Hours 543 Cycles

## **HIGHLIGHTS**

Jetstream Concierge Program
Premium Luxury Interior
Enhanced Awareness
Pro Pilot Package



### **AVIONICS**

- 3 Landscape Touchscreen Controllers
- PFD/MFD Multi-Function Windows
- All Digital Audio Panel
- TAWS-B Terrain & Obstacle Awareness
- Dual WAAS GPS/Comm/Nav Radios

- Dual AHRS, ADC, & Pitot Satic
- NextGen Transponder (ADS-B Out)
- Synthetic Vision Technology
- FliteCharts & SafeTaxi
- XM Weather & Audio

## ADDITIONAL EQUIPMENT

- Garmin Perspective Touch+
- 14" High Resolution Displays
- Safe Return Emergency Autoland System

- Improved Electrical System with Intelligent Batteries
- Auto-deploy Passenger Oxygen
- Cargo X-tend
- ADS-B in weathe