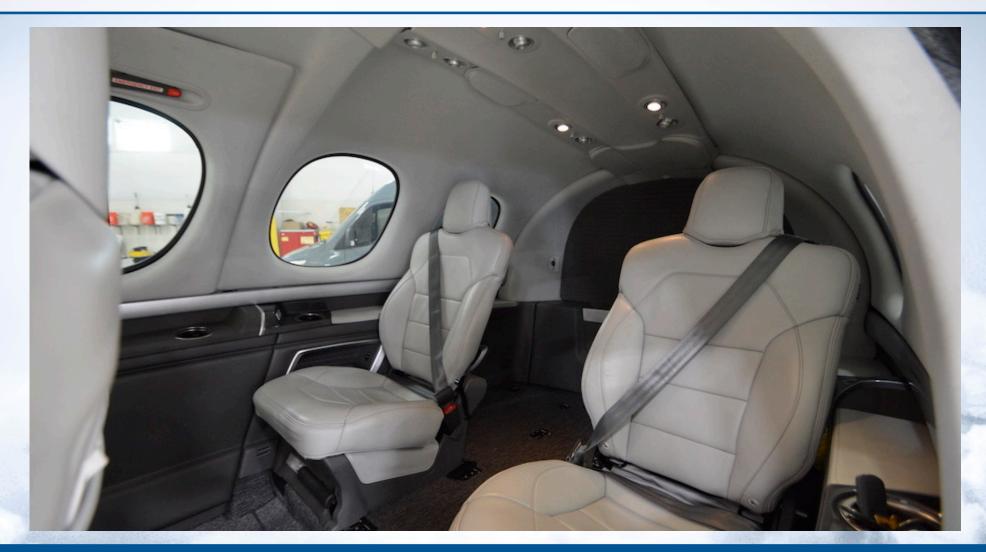

## **INTERIOR**

Executive \_\_\_ passenger Interior featuring two crew and two forward facing seats followed by Three aft forward facing seats

Premium Grey Leather interior with Grey Accents