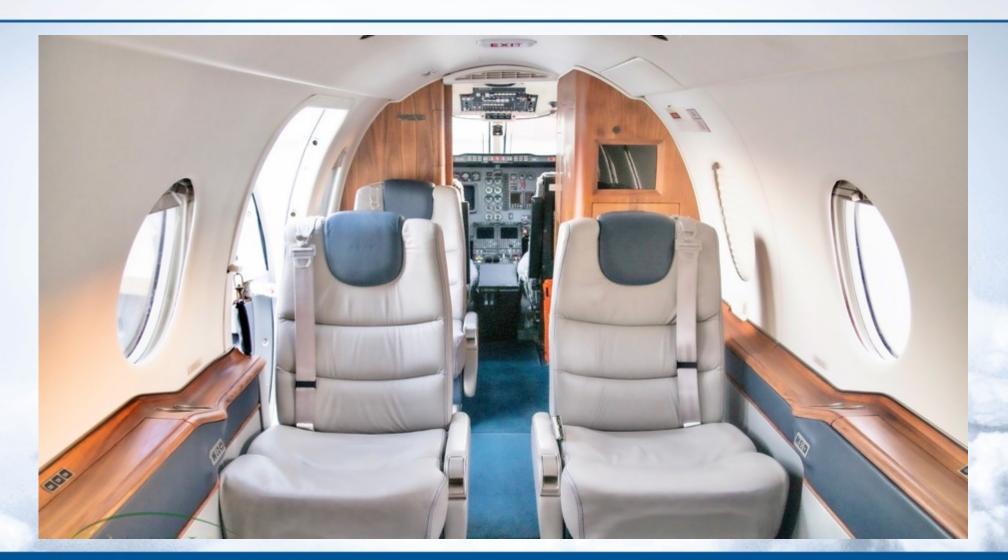

#### INTERIOR

#### **Excellent Condition**

2016 Interior

Executive seven (7) passenger interior with a (1) forward aft-facing jump seat, mid-cabin (4) four-place club, and two (2) forward-facing aft seats.Interior also contains a flushing aft lavatory, and forward galley.Cabin Entertainment features include the Airshow 400 w/ a bulkhead-mounted monitor.