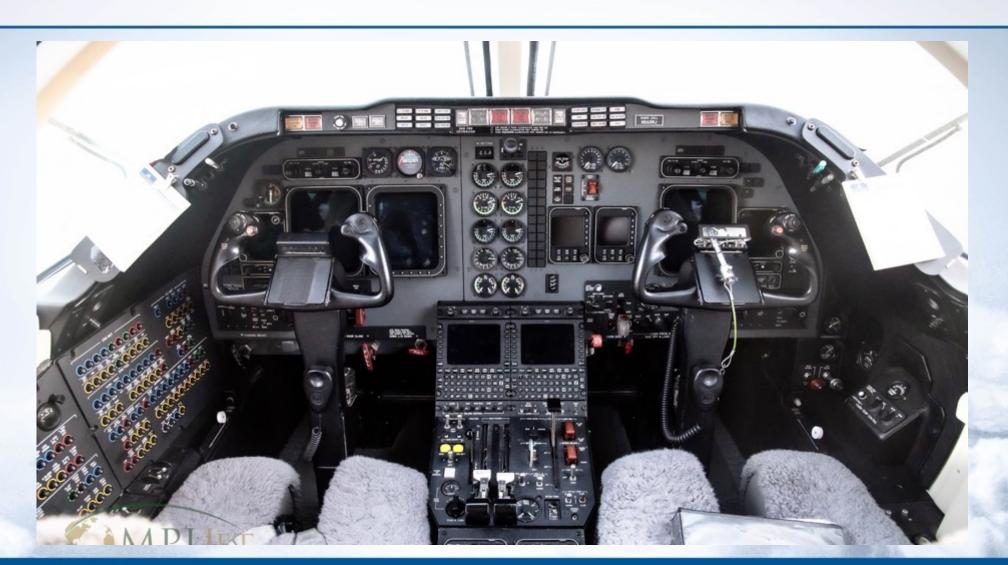

#### **AVIONICS**

- Collins FCS-850 / Pro Line 4 Avionics
- Dual Collins FMS-5000 w/ GPS
- Honeywell Mark V EGPWS
- Dual Collins ADC-850D
- TCAS II w/ change 7
- Dual Collins GPS-4000S NAV
- Collins HF-9000 Hi Frequency

- Dual Collins TDR-94D Transponders
- Collins TWR-850 Weather Radar
- Collins 3-tube EFIS
- Dual Collins DME-442
- Collins APS-4000 Autopilot
- Collins ADF-462 ADF
- Fairchild A100S CVR