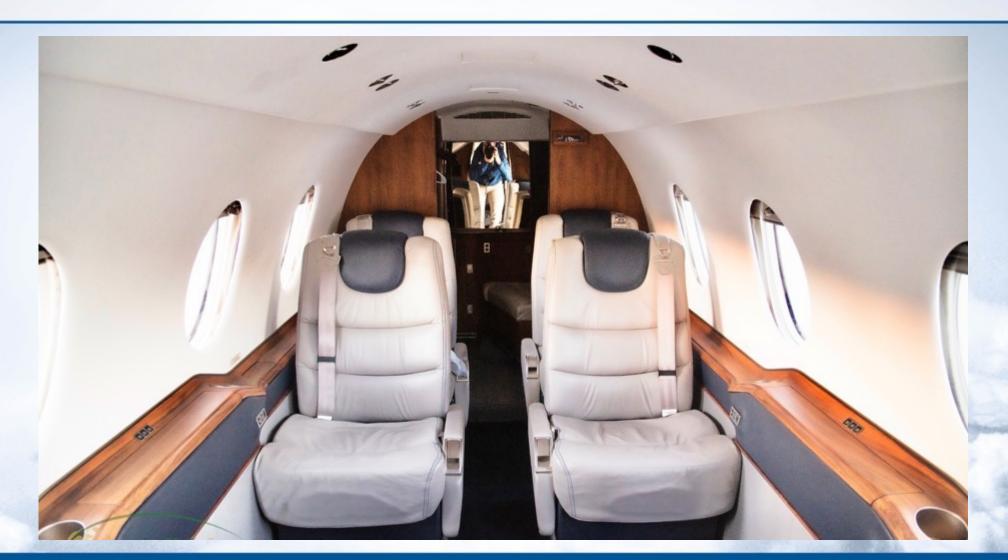

#### INTERIOR

#### **Excellent Condition**

2016 Interior

Executive seven (7) passenger interior with a (1) forward aft-facing jump seat, mid-cabin (4) four-place club, and two (2) forward-facing aft seats.Interior also contains a flushing aft lavatory, and forward galley.Cabin Entertainment features include the Airshow 400 w/ a bulkhead-mounted monitor.