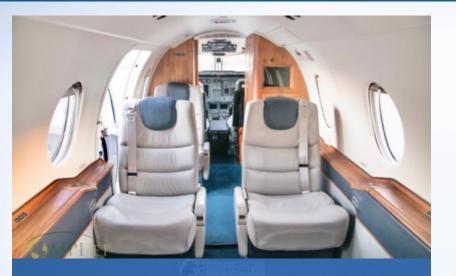

#### INTERIOR

#### **Excellent Condition**

2016 Interior

Executive seven (7) passenger interior with a (1) forward aft-facing jump seat, mid-cabin (4) four-place club, and two (2) forward-facing aft seats.Interior also contains a flushing aft lavatory, and forward galley.Cabin Entertainment features include the Airshow 400 w/ a bulkhead-mounted monitor.