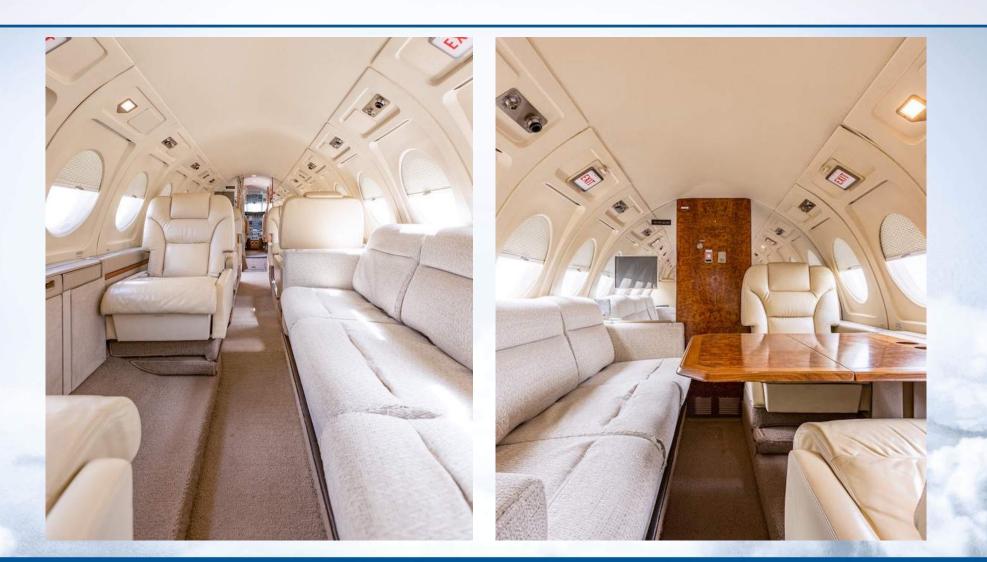

### INTERIOR

Executive nine passenger configuration features forward 4-place club setting, aft right side 3-place Sommer fabric divan opposite 2-place club setting, and jumpseat. Spinneybeck Forte 4008 Leather interior with a Willow Tex Izit leather enhanced headliner.