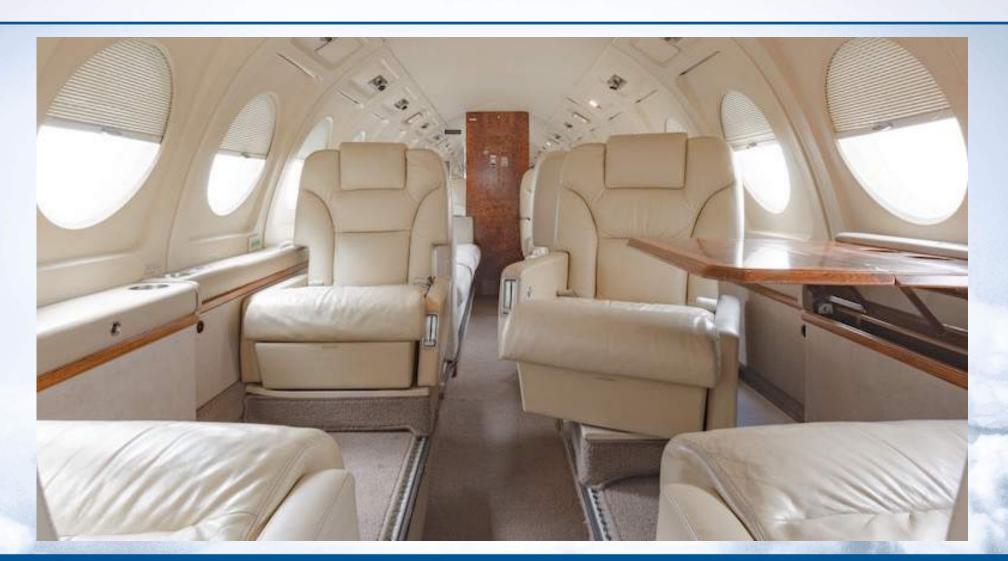

### INTERIOR

Executive nine passenger configuration features forward 4-place club setting, aft right side 3-place Sommer fabric divan opposite 2-place club setting, and jumpseat. Spinneybeck Forte 4008 Leather interior with a Willow Tex Izit leather enhanced headliner.