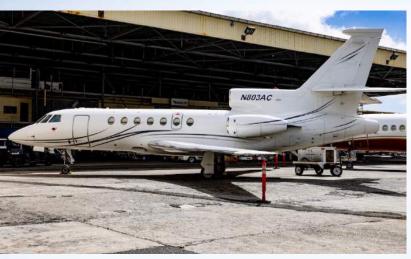

#### **EXTERIOR**

Matterhorn White with Medium Blue and Silver stripes. Exterior paint completed in 2019

S/N 50-210, N803AC

S/N 50-210, N803AC

S/N 50-210, N803AC

THESE SPECIFICATIONS ARE PRESENTED AS INTRODUCTORY INFORMATION ONLY. THEY DO NOT CONSTITUTE REPRESENTATIONS OR WARRANTIES OF ANY KIND. ACCORDINGLY, YOU SHOULD RELY ON YOUR OWN INSPECTION OF THIS AIRCRAFT TO VERIFY CORRECTNESS.. THE AIRCRAFT IS SUBJECT TO PRIOR SALE, AND/OR REMOVAL FROM THE MARKET. PH 704.359.0007