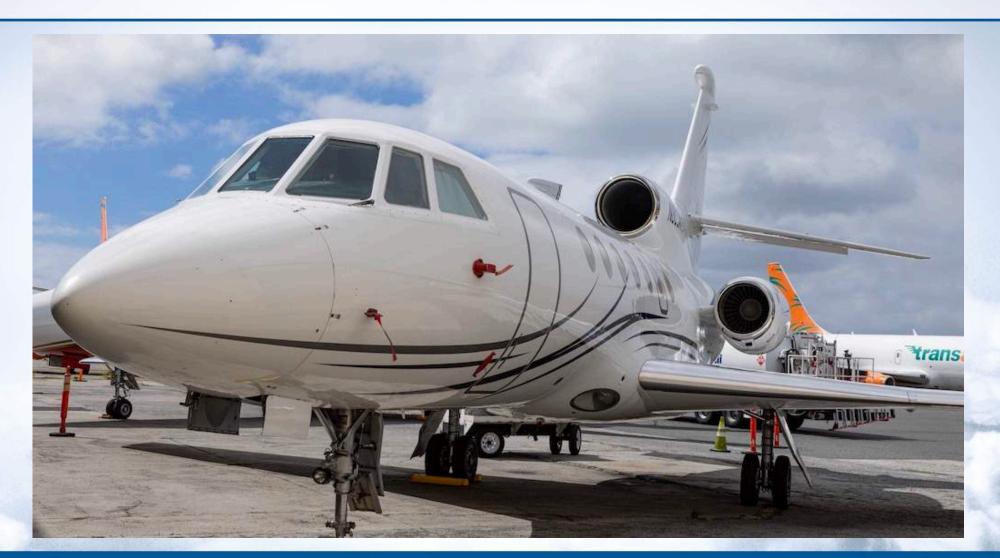

#### **EXTERIOR**

Matterhorn White with Medium Blue and Silver stripes. Exterior paint completed in 2019

S/N 50-210, N803AC

S/N 50-210, N803AC

S/N 50-210, N803AC

THESE SPECIFICATIONS ARE PRESENTED AS INTRODUCTORY INFORMATION ONLY. THEY DO NOT CONSTITUTE REPRESENTATIONS OR WARRANTIES OF ANY KIND. ACCORDINGLY, YOU SHOULD RELY ON YOUR OWN INSPECTION OF THIS AIRCRAFT TO VERIFY CORRECTNESS.. THE AIRCRAFT IS SUBJECT TO PRIOR SALE, AND/OR REMOVAL FROM THE MARKET. PH 704.359.0007