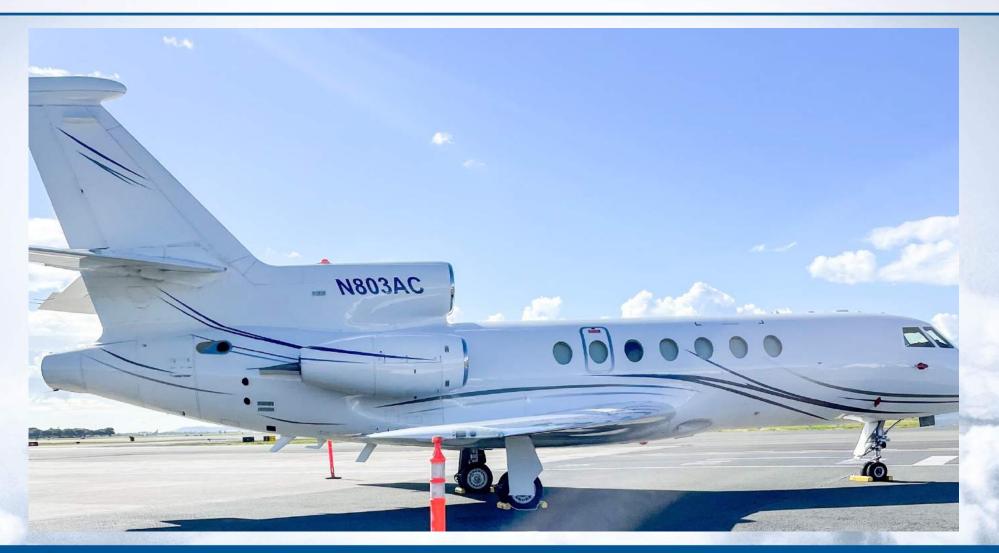

#### **EXTERIOR**

Matterhorn White with Medium Blue and Silver stripes. Exterior paint completed in 2019

S/N 50-210, N803AC

S/N 50-210, N803AC

S/N 50-210, N803AC

THESE SPECIFICATIONS ARE PRESENTED AS INTRODUCTORY INFORMATION ONLY. THEY DO NOT CONSTITUTE REPRESENTATIONS OR WARRANTIES OF ANY KIND. ACCORDINGLY, YOU SHOULD RELY ON YOUR OWN INSPECTION OF THIS AIRCRAFT TO VERIFY CORRECTNESS.. THE AIRCRAFT IS SUBJECT TO PRIOR SALE, AND/OR REMOVAL FROM THE MARKET. PH 704.359.0007