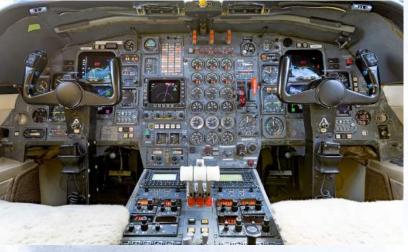

#### **AVIONICS**

- Dual Collins ADF-60
- Dual Collins AHC-85
- Collins FGC-86D IFCS
- Collins EFIS
- Collins F800 FDR
- Dual Global GNS-XLS w/GPS

- Dual Collins HF-9030 HF Radios
- Dual Collins HG-1075 IRS
- Dual Collins VIR-32 Navs
- Honeywell Mark V EGPWS
- Collins TTR-920 TCAS-II
- Collins RTA-858 XM Weather

#### ADDITIONAL EQUIPMENT

- Iridium Flight Phone
- Belted Lav
- ADC-82C air data computers
- Custom Galley w/ hot & cold MAPCO containers & microwave oven