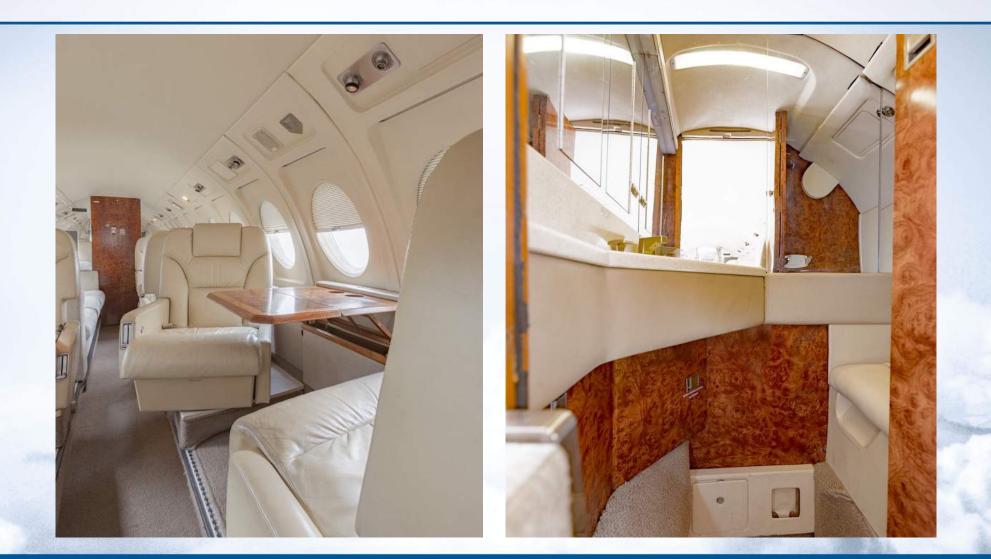

#### ADDITIONAL EQUIPMENT

- Iridium Flight Phone
- Belted Lav
- ADC-82C air data computers
- Custom Galley w/ hot & cold MAPCO containers & microwave oven

### INTERIOR

Executive nine passenger configuration features forward 4-place club setting, aft right side 3-place Sommer fabric divan opposite 2-place club setting, and jumpseat. Spinneybeck Forte 4008 Leather interior with a Willow Tex Izit leather enhanced headliner.