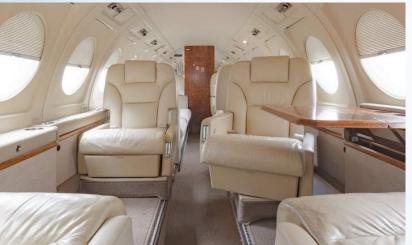

### INTERIOR

Executive nine passenger configuration features forward 4-place club setting, aft right side 3-place Sommer fabric divan opposite 2-place club setting, and jumpseat. Spinneybeck Forte 4008 Leather interior with a Willow Tex Izit leather enhanced headliner.