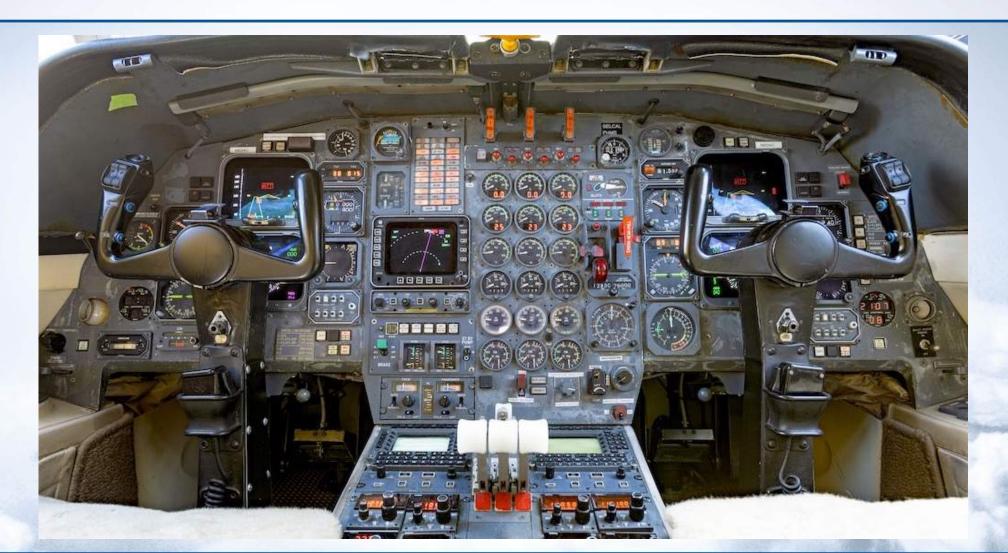

#### **AVIONICS**

- Dual Collins ADF-60
- Dual Collins AHC-85
- Collins FGC-86D IFCS
- Collins EFIS
- Collins F800 FDR
- Dual Global GNS-XLS w/GPS

- Dual Collins HF-9030 HF Radios
- Dual Collins HG-1075 IRS
- Dual Collins VIR-32 Navs
- Honeywell Mark V EGPWS
- Collins TTR-920 TCAS-II
- Collins RTA-858 XM Weather