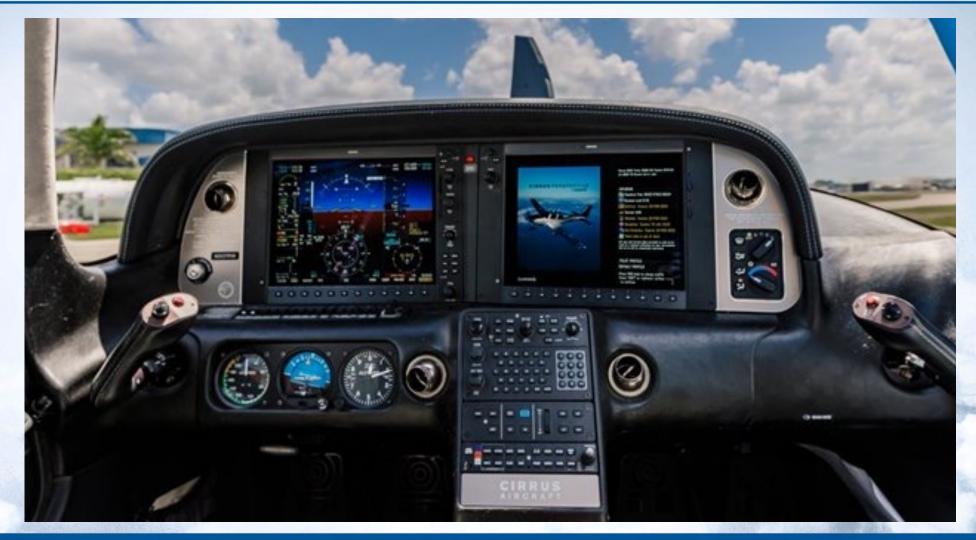

### **AVIONICS**

Cirrus Garmin Perspective Avionics Suite

Synthetic Vision Technology

**Dual WAAS GPS receivers** 

**Dual AHARS Computers** 

**Dual Air Data Computers** 

Garmin 12" LCD Displays

Wireless Flight Stream 210 Connectivity

4 in 1 Digital Backup Instrumentation

Garmin GMA-350c All-Digital Bluetooth "3D" Audio Panel

Garmin Remote ADS-B In & Out Transponder

Garmin GFC-700 Digital Autopilot

Garmin Yaw Damper

Garmin GTS 800 Active Traffic System (TAS)

EngineView Engine and Fuel Monitoring

Enhanced Ground Proximity Warning System (TAWS-B)

Garmin Electronic Stability Protection (ESP)

XM WX Datalink and XM Audio

Jeppesen Chartview Electronic Approach Charts

Garmin SafeTaxi

Enhanced Vision System (EVS, Camera)

Flight Director

**Digital Fuel Gauges** 

**Global Connect Satellite Communications** 