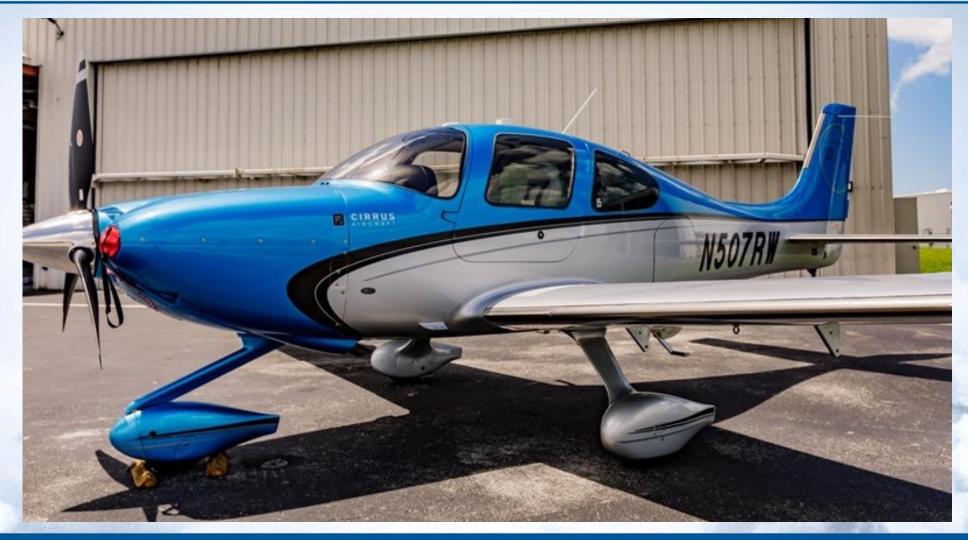

## **INTERIOR & EXTERIOR**

Platinum Graphite Gray Interior.

Exterior is Monarch Blue over Sterling Silver with polished spinner.