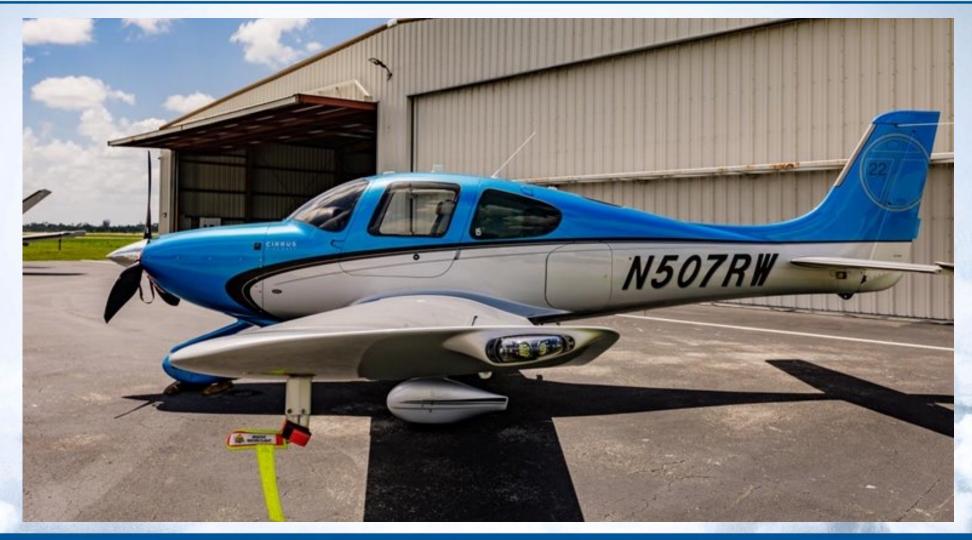

## **INTERIOR & EXTERIOR**

Platinum Graphite Gray Interior.

Exterior is Monarch Blue over Sterling Silver with polished spinner.