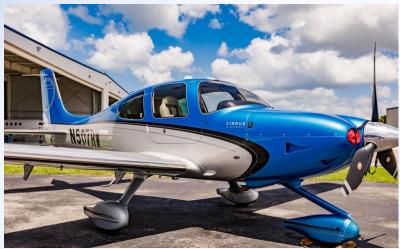

## **INTERIOR & EXTERIOR**

Platinum Graphite Gray Interior.

Exterior is Monarch Blue over Sterling Silver with polished spinner.