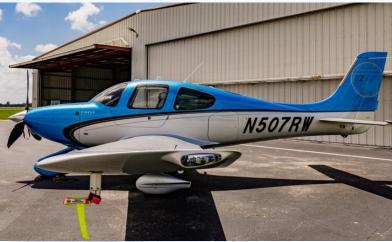

## **INTERIOR & EXTERIOR**

Platinum Graphite Gray Interior.

Exterior is Monarch Blue over Sterling Silver with polished spinner.