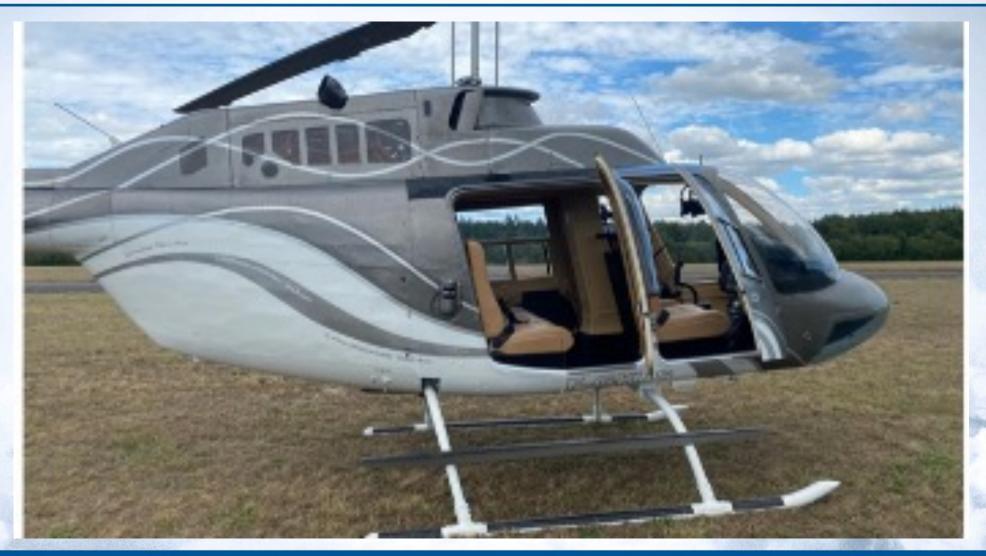

### **INTERIOR & EXTERIOR**

- 4+1 passenger interior is completed in Caramel leather, with custom made black carpet. New, 2022 by R-BELL
- Paris le Bourget
- Gray Exterior with white accents. New, 2022 by TitoDeco