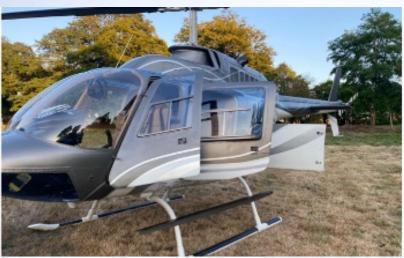

S/N 8441 / Reg F-GKLS

### **INTERIOR & EXTERIOR**

- 4+1 passenger interior is completed in Caramel leather, with custom made black carpet. New, 2022 by R-BELL
- Paris le Bourget
- Gray Exterior with white accents. New, 2022 by TitoDeco