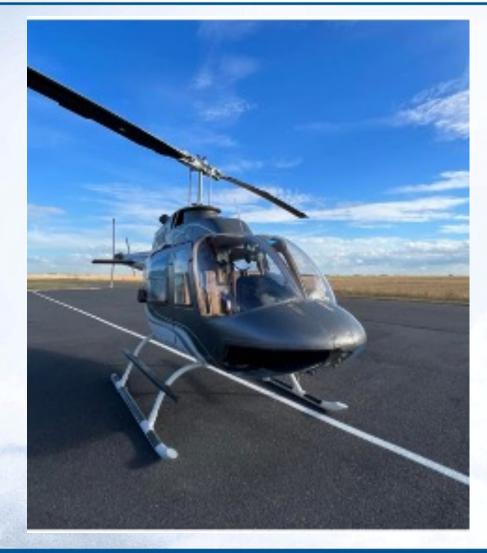

S/N 8441 / Reg F-GKLS

### **INTERIOR & EXTERIOR**

- 4+1 passenger interior is completed in Caramel leather, with custom made black carpet. New, 2022 by R-BELL
- Paris le Bourget
- Gray Exterior with white accents. New, 2022 by TitoDeco