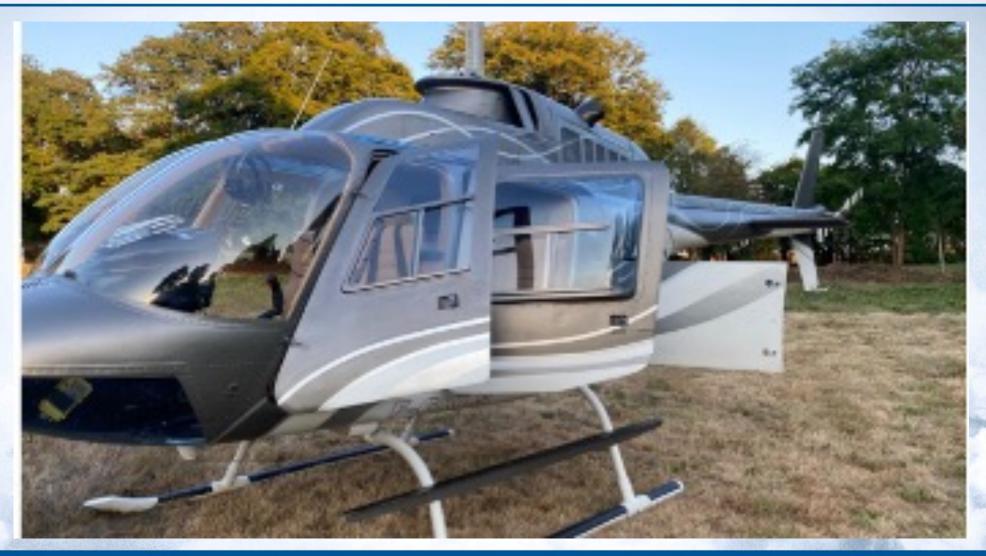

### **INTERIOR & EXTERIOR**

- 4+1 passenger interior is completed in Caramel leather, with custom made black carpet. New, 2022 by R-BELL
- Paris le Bourget
- Gray Exterior with white accents. New, 2022 by TitoDeco