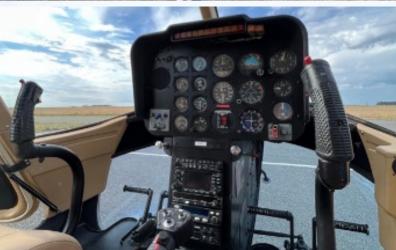

### **AVIONICS & EQUIPMENT**

- Garmin 430 VHF/GPS/VOR ILS
- King KY 196A VHF w/8.33 Spacing
- Transponder
- Brite Saver
- High Landing Gear EU OPS Compliant