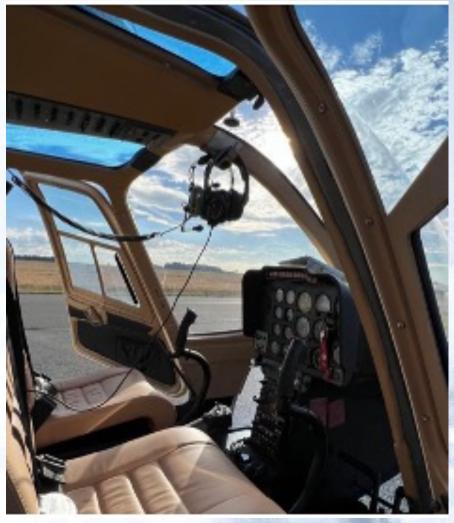

### **AVIONICS & EQUIPMENT**

- Garmin 430 VHF/GPS/VOR ILS
- King KY 196A VHF w/8.33 Spacing
- Transponder
- Brite Saver
- High Landing Gear EU OPS Compliant

### **INTERIOR & EXTERIOR**

- 4+1 passenger interior is completed in Caramel leather, with custom made black carpet. New, 2022 by R-BELL
- Paris le Bourget
- Gray Exterior with white accents. New, 2022 by TitoDeco