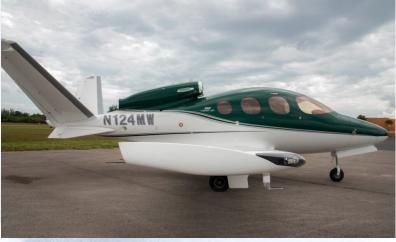

### **EXTERIOR**

Multizone paint includes Snow White on the lower fuselage, with Brunswick Green lower fuselage.