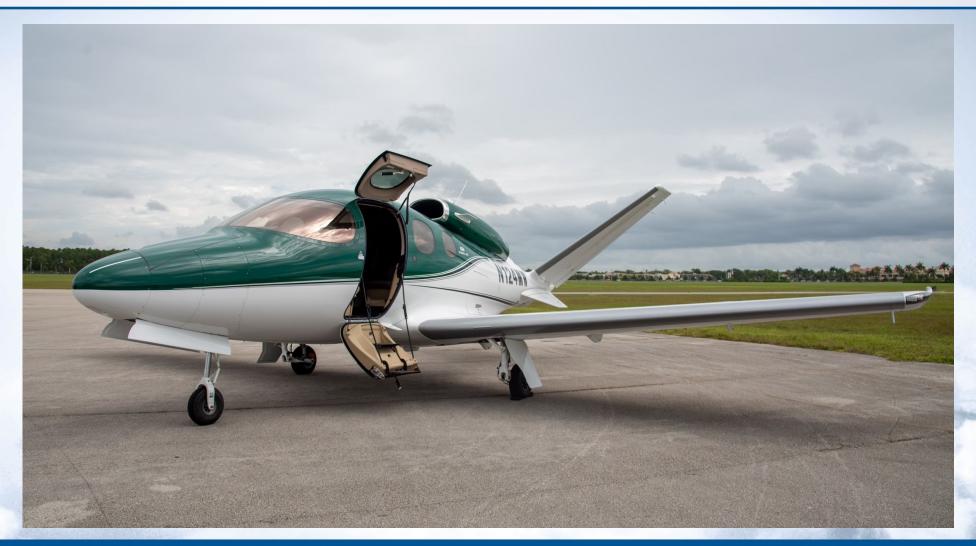

### **EXTERIOR**

Multizone paint includes Snow White on the lower fuselage, with Brunswick Green lower fuselage.