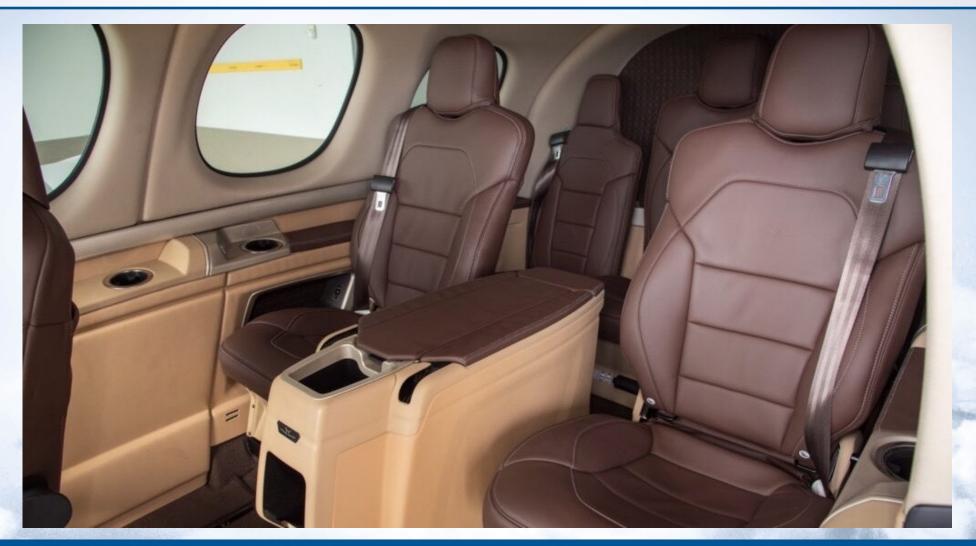

## **INTERIOR**

Premium Luxury Interior Package / Complete Seating – Completed in Havana brown leather, with bolstered executive seating, center console, and 6<sup>th</sup> and 7<sup>th</sup> XC seats for "Complete" Seating. Sidewalls in Dune, premium carpeting. Additional cabin amenities include 22-Inch drop-down entertainment display, aft climate controls, power outlets, 115V AC inverter and enhanced dimmable accent lighting.