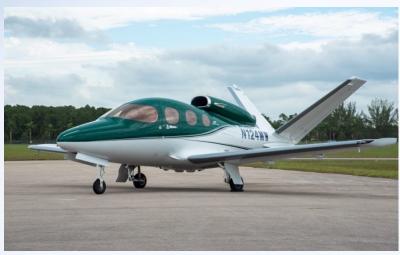

### **EXTERIOR**

Multizone paint includes Snow White on the lower fuselage, with Brunswick Green lower fuselage.