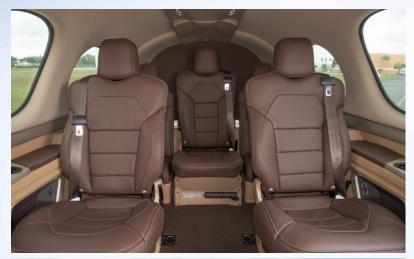

## **INTERIOR**

Premium Luxury Interior Package / Complete Seating – Completed in Havana brown leather, with bolstered executive seating, center console, and 6<sup>th</sup> and 7<sup>th</sup> XC seats for "Complete" Seating. Sidewalls in Dune, premium carpeting. Additional cabin amenities include 22-Inch drop-down entertainment display, aft climate controls, power outlets, 115V AC inverter and enhanced dimmable accent lighting.