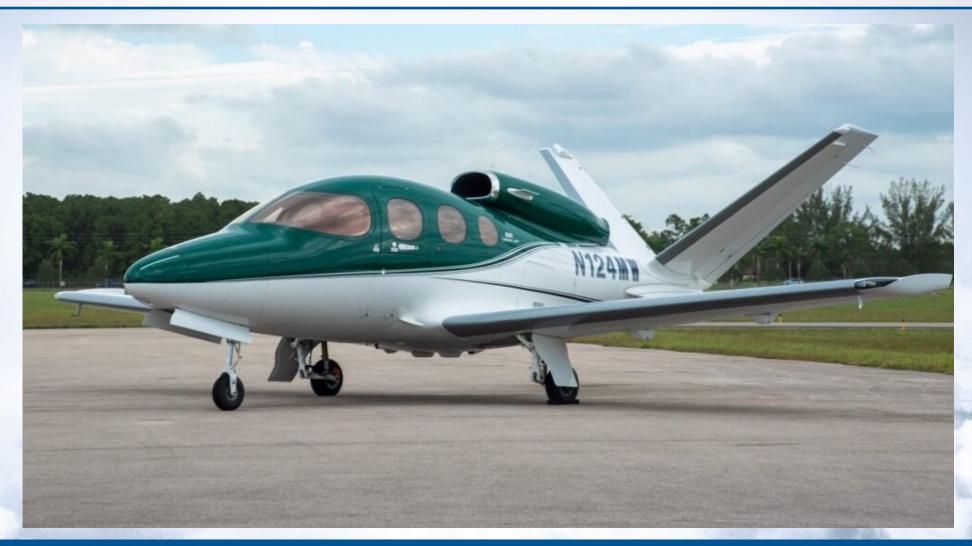

### **EXTERIOR**

Multizone paint includes Snow White on the lower fuselage, with Brunswick Green lower fuselage.