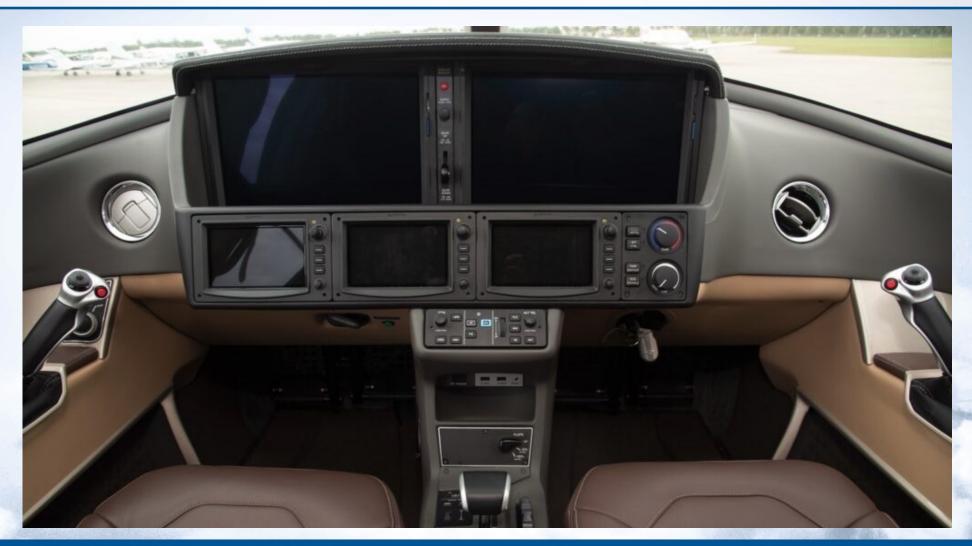

#### **AVIONICS**

- Garmin Perspective Touch+
- Safe Return emergency Autoland system
- 14" High Resolution Display
- PFD / MFD Multi-Function Windows
- TAWS-B Terrain & Obstacle Awareness
- Dual WAAS GPS / Comm / Nav Radios
- CMC Enhanced Data Logging
- DME

- Dual AHRS, ADC & Pitot Static
- NextGen Transponder
- ADS-B In Weather and Traffic
- Synthetic Vision Technology
- FliteCharts & SafeTaxi
- XM Weather & Audio
- Electronic Stability & Protection (ESP)
- 3-Axis All-Digital Autopilot