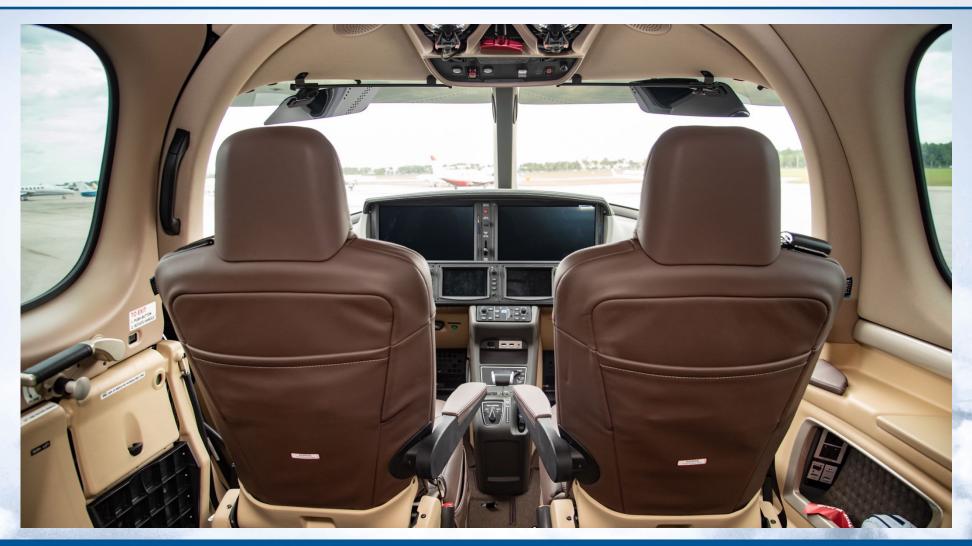

#### **AVIONICS**

- Garmin Perspective Touch+
- Safe Return emergency Autoland system
- 14" High Resolution Display
- PFD / MFD Multi-Function Windows
- TAWS-B Terrain & Obstacle Awareness
- Dual WAAS GPS / Comm / Nav Radios
- CMC Enhanced Data Logging
- DME

## **INTERIOR**

Premium Luxury Interior Package / Complete Seating – Completed in Havana brown leather, with bolstered executive seating, center console, and 6<sup>th</sup> and 7<sup>th</sup> XC seats for "Complete" Seating. Sidewalls in Dune, premium carpeting. Additional cabin amenities include 22-Inch drop-down entertainment display, aft climate controls, power outlets, 115V AC inverter and enhanced dimmable accent lighting.