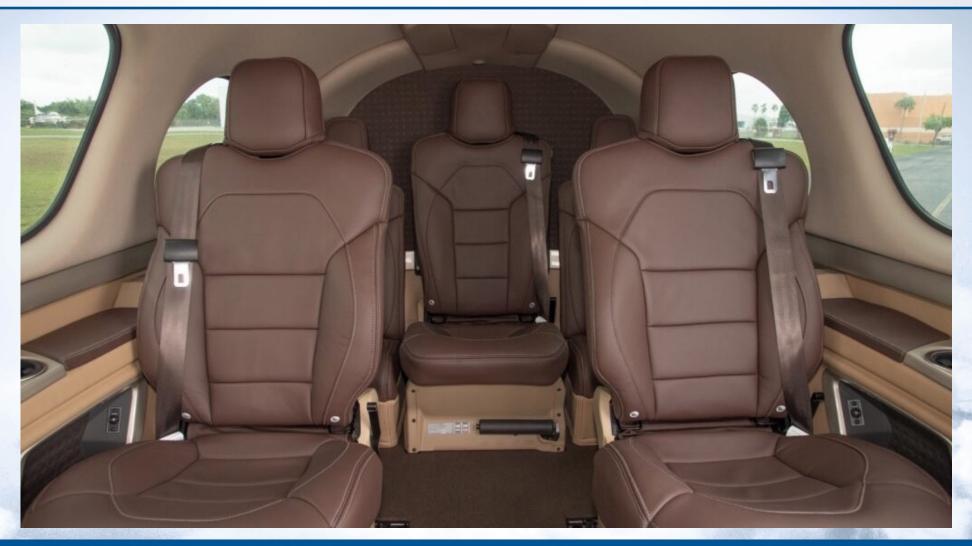

## **INTERIOR**

Premium Luxury Interior Package / Complete Seating – Completed in Havana brown leather, with bolstered executive seating, center console, and 6<sup>th</sup> and 7<sup>th</sup> XC seats for "Complete" Seating. Sidewalls in Dune, premium carpeting. Additional cabin amenities include 22-Inch drop-down entertainment display, aft climate controls, power outlets, 115V AC inverter and enhanced dimmable accent lighting.