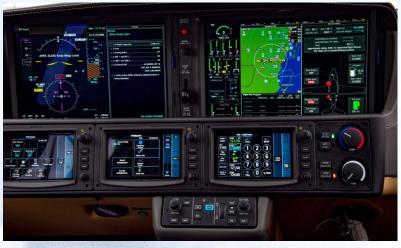

#### **AVIONICS**

- Garmin Perspective Touch+
- Safe Return emergency Autoland system
- 14" High Resolution Display
- PFD / MFD Multi-Function Windows
- TAWS-B Terrain & Obstacle Awareness
- Dual WAAS GPS / Comm / Nav Radios
- CMC Enhanced Data Logging
- DME

- Dual AHRS, ADC & Pitot Static
- NextGen Transponder
- ADS-B In Weather and Traffic
- Synthetic Vision Technology
- FliteCharts & SafeTaxi
- XM Weather & Audio
- Electronic Stability & Protection (ESP)
- 3-Axis All-Digital Autopilot