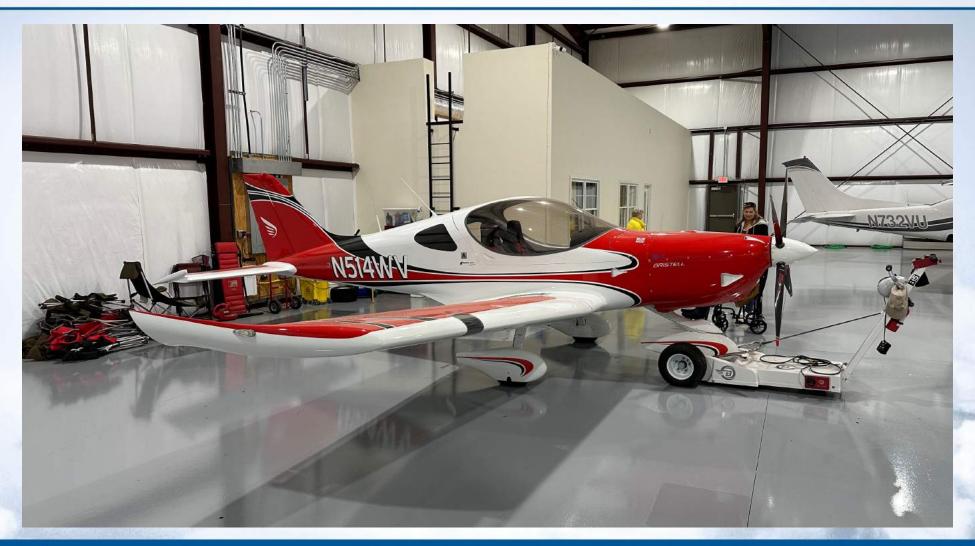

#### **EXTERIOR**

Premium Paint Scheme Option

Overall Red and White with Black accents