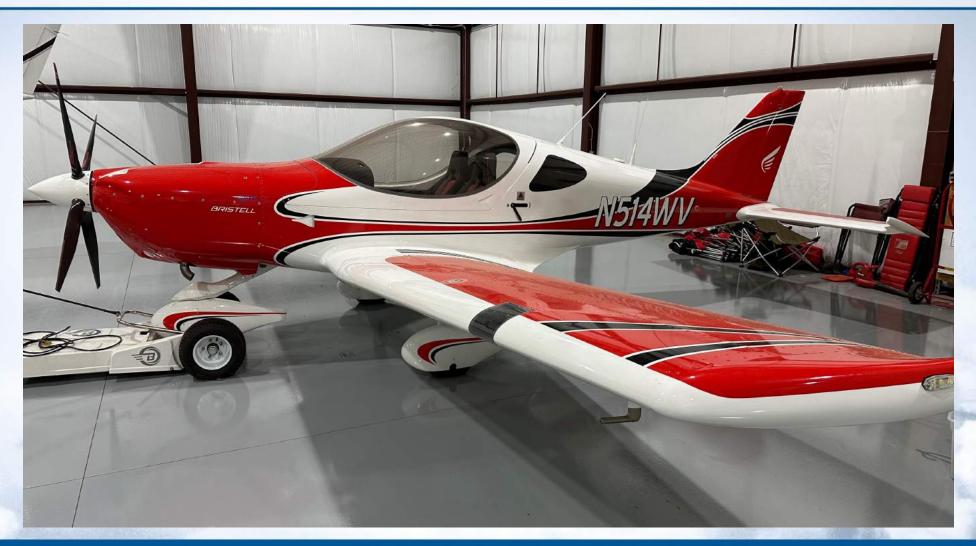

#### **EXTERIOR**

Premium Paint Scheme Option

Overall Red and White with Black accents