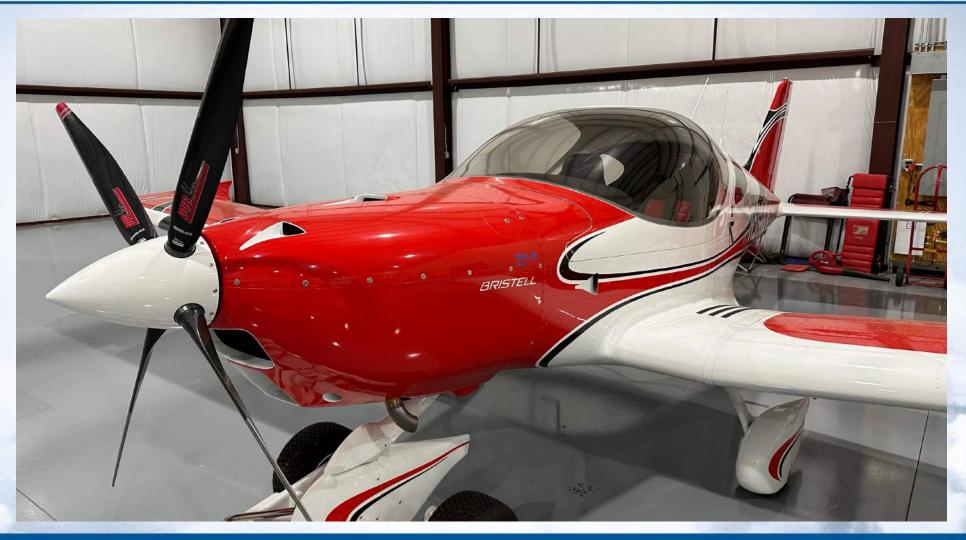

### **PROPELLER**

Model: Sensenich OR Duc 915 Propeller

Prop: 100 Hours

S/N 514, N514WV

#### **EXTERIOR**

Premium Paint Scheme Option

Overall Red and White with Black accents