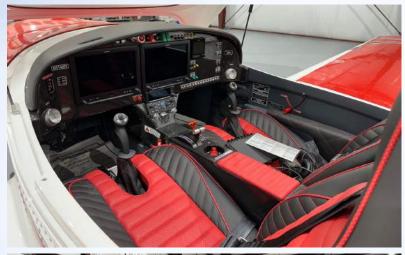

#### SIGNATURE GARMIN AVIONICS PACKAGE

- Dual Screen G3 TOUCH GPS
- GDL51R
- GTX 45R Transponder
- GPS 20A ADS-B In/Out GA57X GPS Antenna for XM
- Dual Backup Batteries for G3X
- 2<sup>nd</sup> Antenna and 2<sup>nd</sup> ADAHRS

- Garmin GTN 650 WAAS GPS/Com/ILS
- Garmin GAD 29 ARINC 429 Interface to G2X
- Garmin 345 Audio Panel
- Backup G5 EFIS w/4-Inch Display

Deluxe Cloth/ Leather Interior with upgraded Charcoal Dark Grey Honeycomb Composite Panel Overall Black seating with Red accent stitching