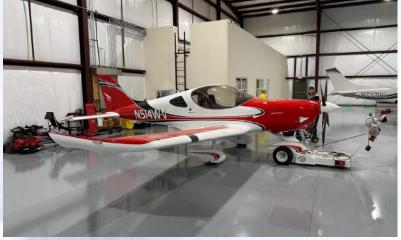

#### **EXTERIOR**

Premium Paint Scheme Option

Overall Red and White with Black accents