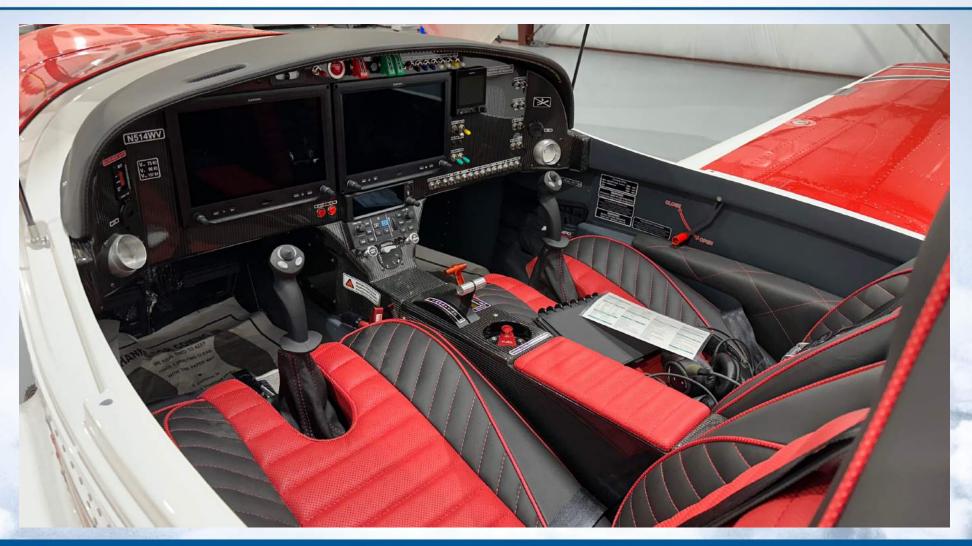

#### SIGNATURE GARMIN AVIONICS PACKAGE

- Dual Screen G3 TOUCH GPS
- GDL51R
- GTX 45R Transponder
- GPS 20A ADS-B In/Out GA57X GPS Antenna for XM
- Dual Backup Batteries for G3X
- 2<sup>nd</sup> Antenna and 2<sup>nd</sup> ADAHRS

- Garmin GTN 650 WAAS GPS/Com/ILS
- Garmin GAD 29 ARINC 429 Interface to G2X
- Garmin 345 Audio Panel
- Backup G5 EFIS w/4-Inch Display

Deluxe Cloth/ Leather Interior with upgraded Charcoal Dark Grey Honeycomb Composite Panel Overall Black seating with Red accent stitching