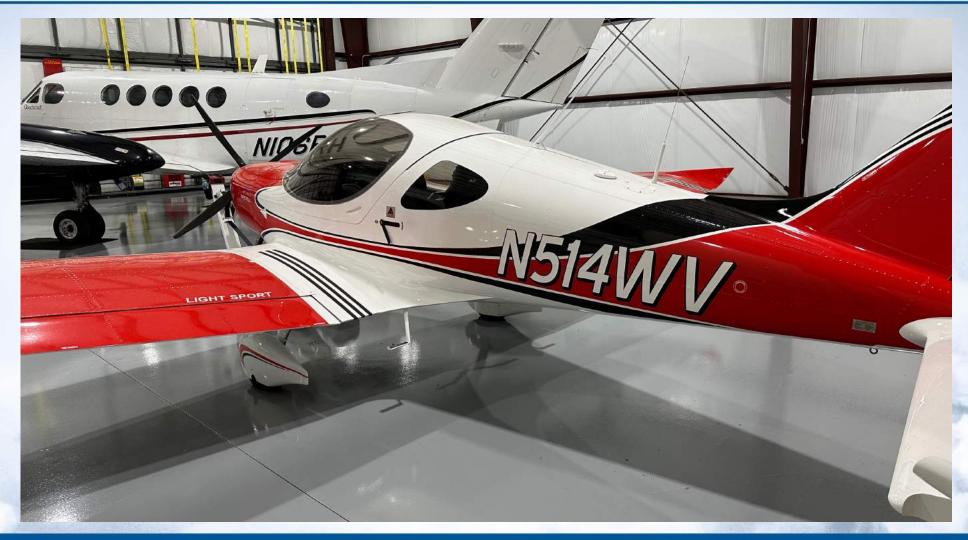

#### **EXTERIOR**

Premium Paint Scheme Option

Overall Red and White with Black accents