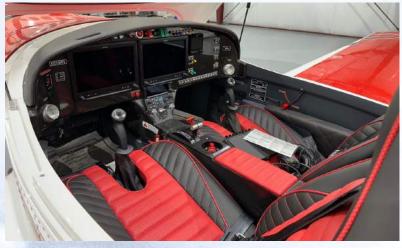

#### SIGNATURE GARMIN AVIONICS PACKAGE

- Dual Screen G3 TOUCH GPS
- GDL51R
- GTX 45R Transponder
- GPS 20A ADS-B In/Out GA57X GPS Antenna for XM
- Dual Backup Batteries for G3X
- 2<sup>nd</sup> Antenna and 2<sup>nd</sup> ADAHRS

- Garmin GTN 650 WAAS GPS/Com/ILS
- Garmin GAD 29 ARINC 429 Interface to G2X
- Garmin 345 Audio Panel
- Backup G5 EFIS w/4-Inch Display

Deluxe Cloth/ Leather Interior with upgraded Charcoal Dark Grey Honeycomb Composite Panel Overall Black seating with Red accent stitching