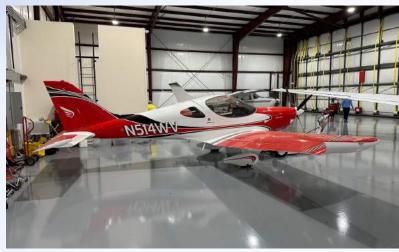

#### **EXTERIOR**

Premium Paint Scheme Option

Overall Red and White with Black accents

#### ADDITIONAL EQUIPMENT

- Aircraft Recovery System Chutte
- Wing Lockers (44 lbs of baggage per side)
- Dual Wing Mounted Landing Lights
- Wheel Fairing

- Performance Wing Lighter, Faster, 15 KT x-w
- Gold Wheels, Anti-Lock Hand Brake
- Aux Power Receptacles & USB Port w/Music Input