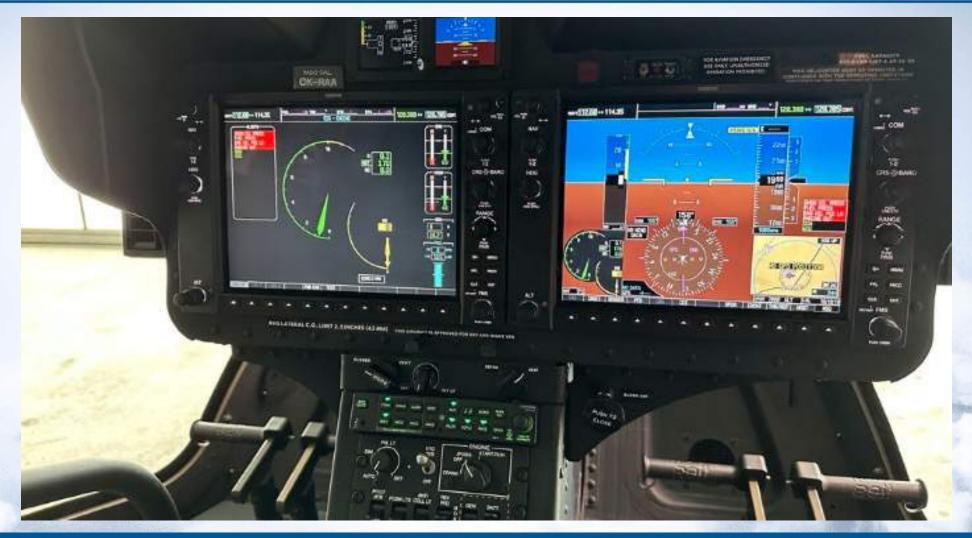

# **AVIONICS & EQUIPMENT**

Garmin G 1000 H NXi with Avionics upgrades:

- Garmin HSV 3D Vision
- Garmin TAS 800 Traffic Alert
- Garmin TAWS 800Terrain Warning

**Dual Pilot Conrol** 

**Cargo Hook Provisions** 