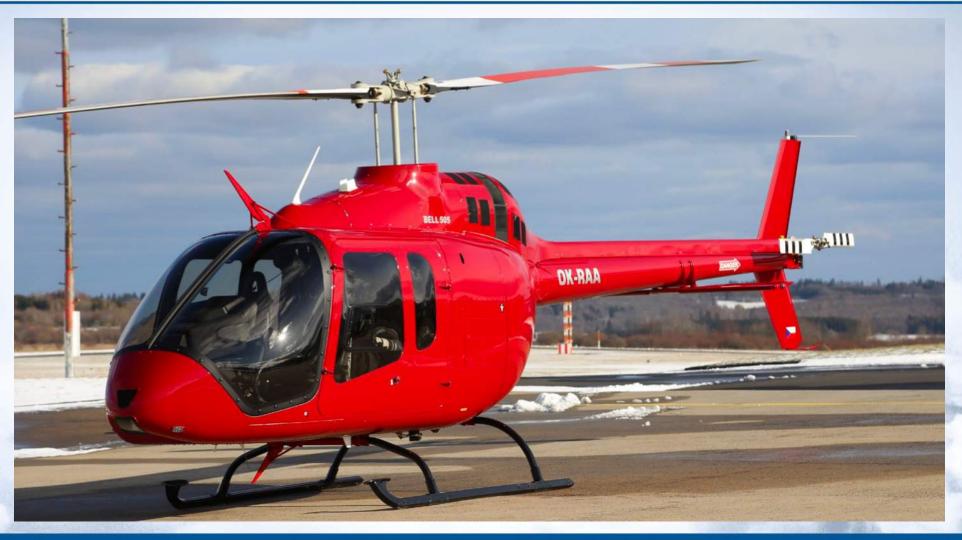

Bell WSPS (wire strike protection system)

**Operator Accessory Package** 

**Upgraded Garmin Avionics** 

Always Hangared & Privately Used

200 Hour / Annual Inspection c/w September 2023, Air Lloyd Kassel

S/N 65293

# **AVIONICS & EQUIPMENT**

Garmin G 1000 H NXi with Avionics upgrades:

- Garmin HSV 3D Vision
- Garmin TAS 800 Traffic Alert
- Garmin TAWS 800Terrain Warning

**Dual Pilot Conrol** 

**Cargo Hook Provisions** 

**Operator Accessory Package** 

Mechanical Ground Handling Wheels

Inlet Barrier Fiilter

**Electronic Standby Instruments** 

Automatic Door Openers (L/R)

Second VHF Radio Garmin GTR 225B

**Rotor Brake** 

Fraham Provisions & Equipment

## **INTERIOR**

Premium Black Interior & Seats
Headline Kit Black
Color Coordinated Carpet

### **EXTERIOR**

Overall red