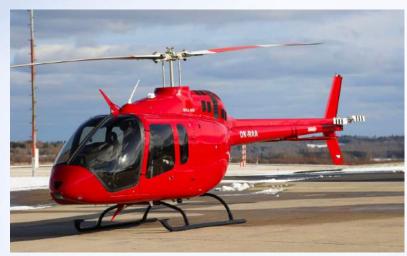

## **AIRFRAME**

**Total Time** 

220 Hours

## **ENGINES**

Arrius 2R Engine, with dual FADEC Control

#### **HIGHLIGHTS**

Warranty Through October 2024 – 1,000 Hours

Bell WSPS (wire strike protection system)

**Operator Accessory Package** 

**Upgraded Garmin Avionics** 

Always Hangared & Privately Used

200 Hour / Annual Inspection c/w September 2023, Air Lloyd Kassel

S/N 65293

# **AVIONICS & EQUIPMENT**

Garmin G 1000 H NXi with Avionics upgrades:

- Garmin HSV 3D Vision
- Garmin TAS 800 Traffic Alert
- Garmin TAWS 800Terrain Warning

**Dual Pilot Conrol** 

**Cargo Hook Provisions** 

**Operator Accessory Package** 

Mechanical Ground Handling Wheels

Inlet Barrier Fiilter

**Electronic Standby Instruments** 

Automatic Door Openers (L/R)

Second VHF Radio Garmin GTR 225B

**