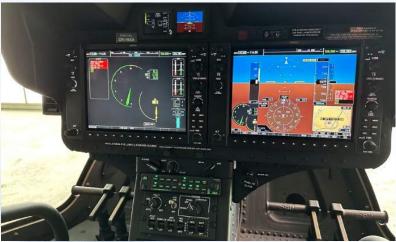

# **AVIONICS & EQUIPMENT**

Garmin G 1000 H NXi with Avionics upgrades:

- Garmin HSV 3D Vision
- Garmin TAS 800 Traffic Alert
- Garmin TAWS 800Terrain Warning

**Dual Pilot Conrol** 

**Cargo Hook Provisions** 