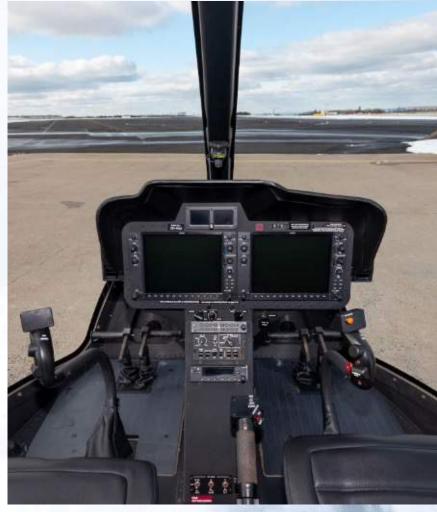

# **AVIONICS & EQUIPMENT**

Garmin G 1000 H NXi with Avionics upgrades:

- Garmin HSV 3D Vision
- Garmin TAS 800 Traffic Alert
- Garmin TAWS 800Terrain Warning

**Dual Pilot Conrol** 

**Cargo Hook Provisions** 