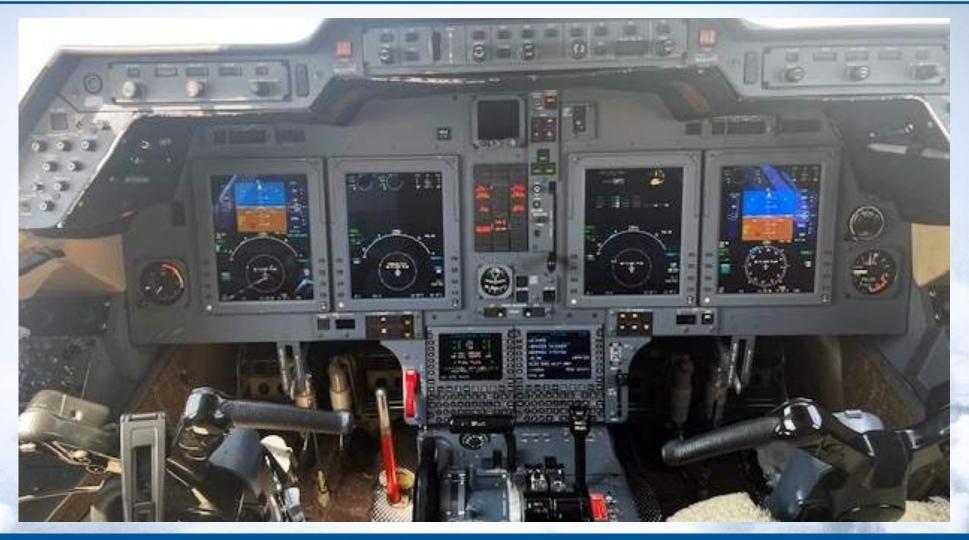

### **AVIONICS**

- Dual Collins ADF-462
- Dual Collins AHS-6000 AHRS, Meggitt Standby
- Collins FGC-3000 ICFS A/P & FD
- Dual Collins VHF-422C w/8.33 Spacing
- Universal CVR-120 Min
- Collins ProLine 21 4-Tube 8x10-Inch EFIS
- Dual Collins FMS-6000 Version 3.0.3
- Dual Collins GPS-4000A

- Collins HF-9000 w/SELCAL
- Dual Collins VIR-432 w/FM Immunity
- Collins ALT-4000 Radar Altimeter
- RMI
- Honeywell Mark V EGPWS
- TCAS 7.1 Installation Underway
- Garmin GTX-3000 Mode S Transponders
- Collins RTA-858 Weather Radar

## ADDITIONAL EQUIPMENT

- Aviation Partners Blended Winglets
- Gogo Avance L3 WiFi
- Dual DB Systems Model 7000 Audio Panels
- 406 MHz ELT w/Nav Interface

- Third Long Range Oxygen Bottle
- Collins ADC-3000 Air Data Computers
- 41,000-Ft Altitude Kit