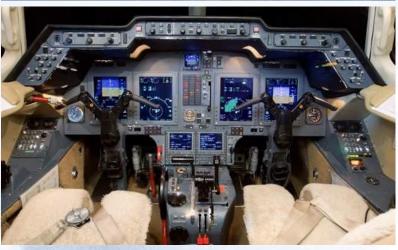

### **AVIONICS**

- Dual Collins ADF-462
- Dual Collins AHS-6000 AHRS, Meggitt Standby
- Collins FGC-3000 ICFS A/P & FD
- Dual Collins VHF-422C w/8.33 Spacing
- Universal CVR-120 Min
- Collins ProLine 21 4-Tube 8x10-Inch EFIS
- Dual Collins FMS-6000 Version 3.0.3
- Dual Collins GPS-4000A

- Collins HF-9000 w/SELCAL
- Dual Collins VIR-432 w/FM Immunity
- Collins ALT-4000 Radar Altimeter
- RMI
- Honeywell Mark V EGPWS
- TCAS 7.1 Installation Underway
- Garmin GTX-3000 Mode S Transponders
- Collins RTA-858 Weather Radar