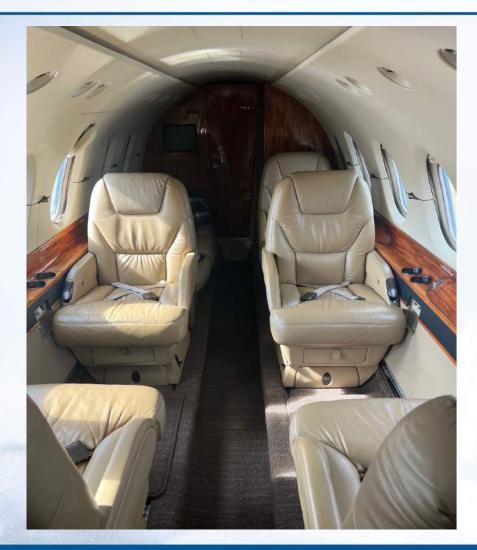

#### **New Full Interior, September 2018**

Executive nine passenger interior features a forward four place club setting, aft three place divan opposite single club seat, jumpseat and aft belted lavatory seat. Seating is Sand leather, wool blend carpeting. Additional cabin amenities include forward illuminated galley and bar with beverage storage, Airshow 400 with Airshow Network and cabin briefer, DVD/CD, dual 15-inch monitors, 115v AC outlets, aft lighted sink and mirror. New carpet, 2022.