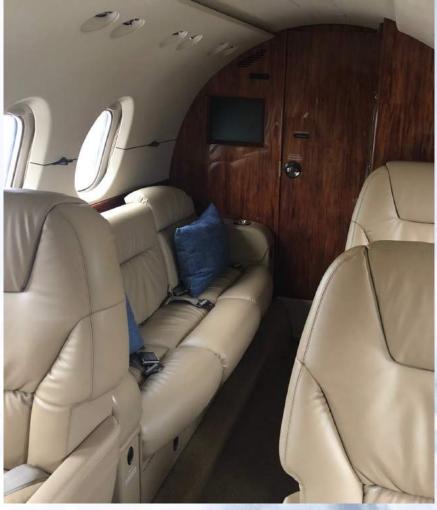

## **INTERIOR**

#### **New Full Interior, September 2018**

Executive nine passenger interior features a forward four place club setting, aft three place divan opposite single club seat, jumpseat and aft belted lavatory seat. Seating is Sand leather, wool blend carpeting. Additional cabin amenities include forward illuminated galley and bar with beverage storage, Airshow 400 with Airshow Network and cabin briefer, DVD/CD, dual 15-inch monitors, 115v AC outlets, aft lighted sink and mirror. New carpet, 2022.