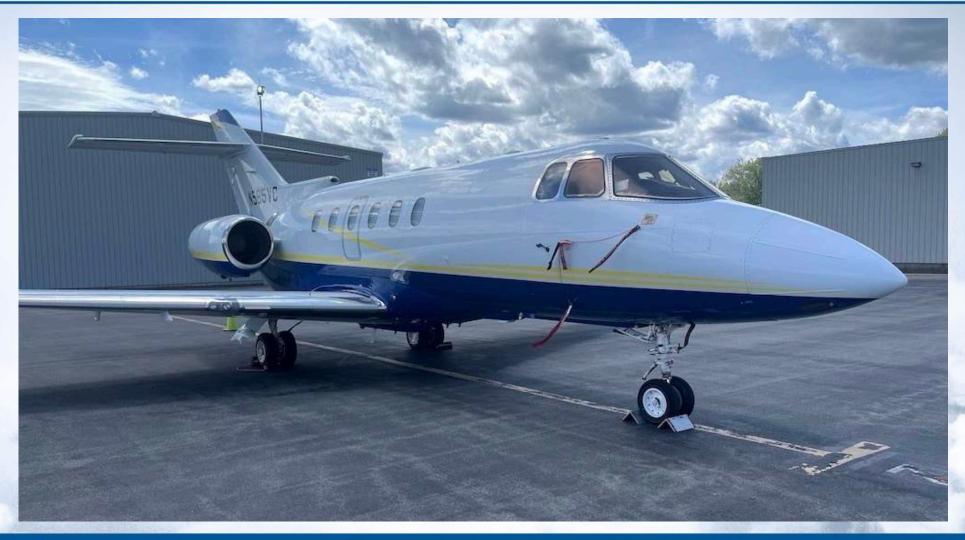

# **EXTERIOR**

### New July, 2015 by Duncan Aviation

Matterhorn White upper with Royal Blue lower, Royal Blue and Yellow accent striping.