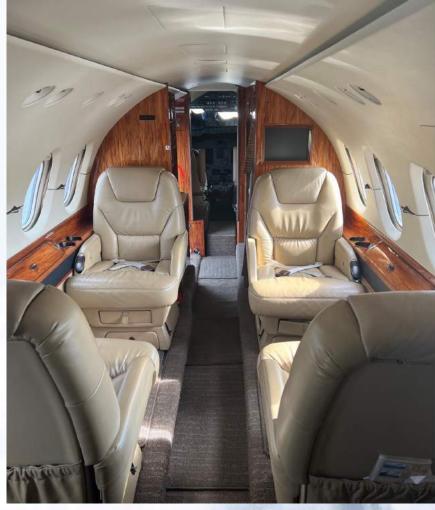

#### **New Full Interior, September 2018**

Executive nine passenger interior features a forward four place club setting, aft three place divan opposite single club seat, jumpseat and aft belted lavatory seat. Seating is Sand leather, wool blend carpeting. Additional cabin amenities include forward illuminated galley and bar with beverage storage, Airshow 400 with Airshow Network and cabin briefer, DVD/CD, dual 15-inch monitors, 115v AC outlets, aft lighted sink and mirror. New carpet, 2022.