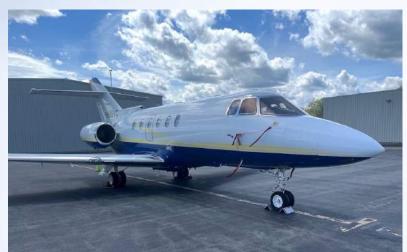

# **EXTERIOR**

### New July, 2015 by Duncan Aviation

Matterhorn White upper with Royal Blue lower, Royal Blue and Yellow accent striping.