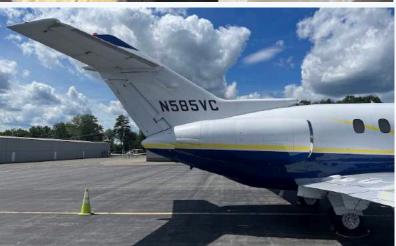

# **EXTERIOR**

### New July, 2015 by Duncan Aviation

Matterhorn White upper with Royal Blue lower, Royal Blue and Yellow accent striping.