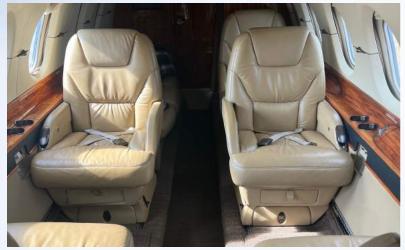

## **INTERIOR**

#### **New Full Interior, September 2018**

Executive nine passenger interior features a forward four place club setting, aft three place divan opposite single club seat, jumpseat and aft belted lavatory seat. Seating is Sand leather, wool blend carpeting. Additional cabin amenities include forward illuminated galley and bar with beverage storage, Airshow 400 with Airshow Network and cabin briefer, DVD/CD, dual 15-inch monitors, 115v AC outlets, aft lighted sink and mirror. New carpet, 2022.