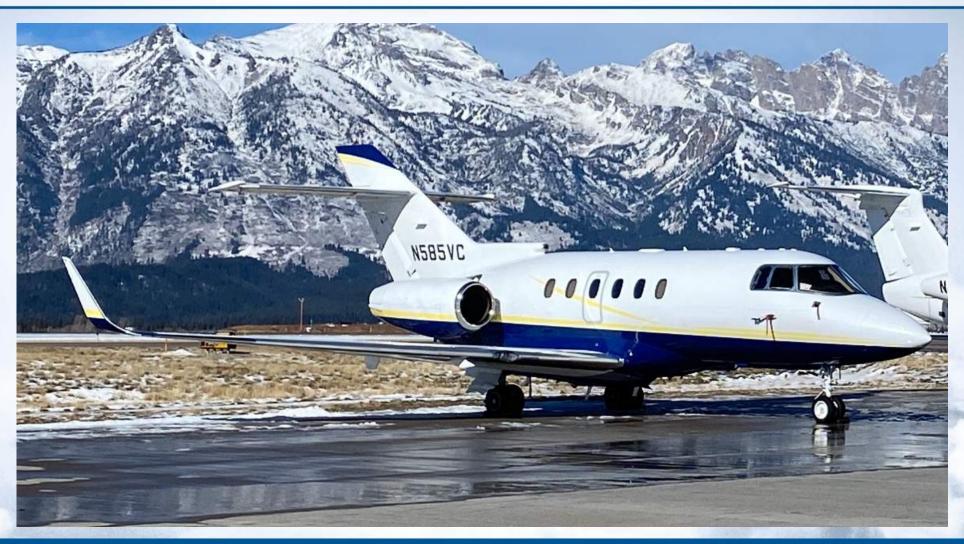

# **EXTERIOR**

### New July, 2015 by Duncan Aviation

Matterhorn White upper with Royal Blue lower, Royal Blue and Yellow accent striping.

## ADDITIONAL EQUIPMENT

- Aviation Partners Blended Winglets
- Gogo Avance L3 WiFi
- Dual DB Systems Model 7000 Audio Panels
- 406 MHz ELT w/Nav Interface

- Third Long Range Oxygen Bottle
- Collins ADC-3000 Air Data Computers
- 41,000-Ft Altitude Kit