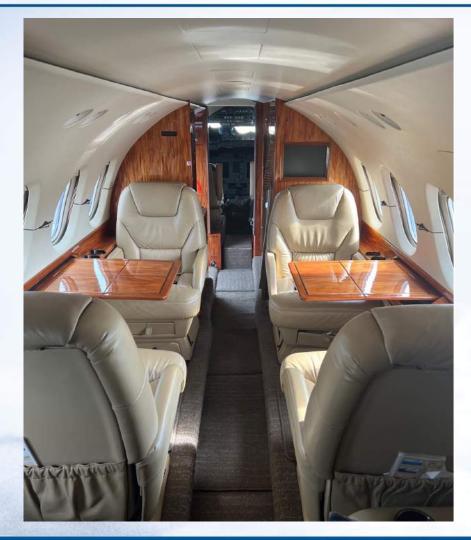

#### **New Full Interior, September 2018**

Executive nine passenger interior features a forward four place club setting, aft three place divan opposite single club seat, jumpseat and aft belted lavatory seat. Seating is Sand leather, wool blend carpeting. Additional cabin amenities include forward illuminated galley and bar with beverage storage, Airshow 400 with Airshow Network and cabin briefer, DVD/CD, dual 15-inch monitors, 115v AC outlets, aft lighted sink and mirror. New carpet, 2022.