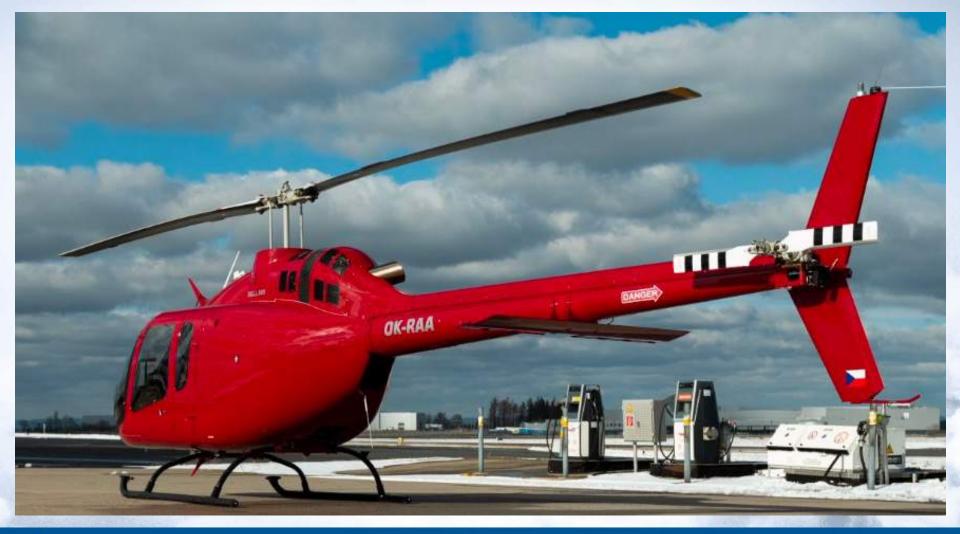

4 - 1,000 Hours

Bell WSPS (wire strike protection system)

**Operator Accessory Package** 

**Upgraded Garmin Avionics** 

Always Hangared & Privately Used

MR TT Straps Replaced, ELT Battery Replaced



# **AVIONICS & EQUIPMENT**

Garmin G 1000 H NXi with Avionics upgrades:

- Garmin HSV 3D Vision
- Garmin TAS 800 Traffic Alert
- Garmin TAWS 800Terrain Warning

**Dual Pilot Conrol** 

**Cargo Hook Provisions** 

**Operator Accessory Package** 

Mechanical Ground Handling Wheels

Inlet Barrier Filter

**Electronic Standby Instruments** 

Automatic Door Openers (L/R)

Second VHF Radio Garmin GTR 225B

**Rotor Brake** 

Fraham Provisions & Equipment

## **INTERIOR**

Premium Black Interior & Seats Headline Kit Black Color Coordinated Carpet

### **EXTERIOR**

Overall red