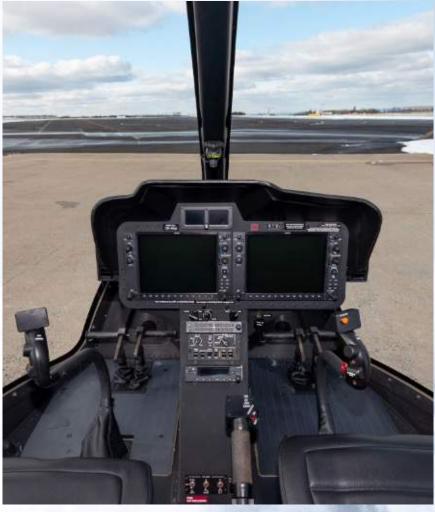

**Upgraded Garmin Avionics** 

Always Hangared & Privately Used

MR TT Straps Replaced, ELT Battery Replaced

# **AVIONICS & EQUIPMENT**

Garmin G 1000 H NXi with Avionics upgrades:

- Garmin HSV 3D Vision
- Garmin TAS 800 Traffic Alert
- Garmin TAWS 800Terrain Warning

**Dual Pilot Conrol** 

**Cargo Hook Provisions** 