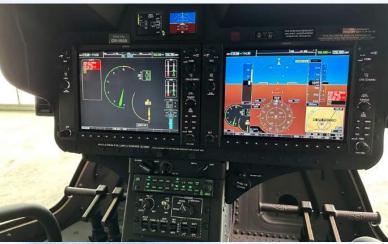

**Upgraded Garmin Avionics** 

Always Hangared & Privately Used

MR TT Straps Replaced, ELT Battery Replaced

# **AVIONICS & EQUIPMENT**

Garmin G 1000 H NXi with Avionics upgrades:

- Garmin HSV 3D Vision
- Garmin TAS 800 Traffic Alert
- Garmin TAWS 800Terrain Warning

**Dual Pilot Conrol** 

**Cargo Hook Provisions** 