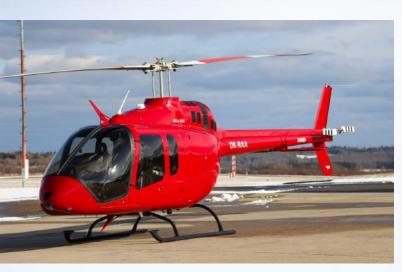

## **AIRFRAME**

**Total Time** 

220 Hours

## **ENGINES**

Arrius 2R Engine, with dual FADEC Control

#### **HIGHLIGHTS**

Fresh 100 hr / 6 mo / 18 mo / 48 mo Inspections Completed, April 2024

Warranty Through October 2024 - 1,000 Hours

Bell WSPS (wire strike protection system)

**Operator Accessory Package** 

**Upgraded Garmin Avionics** 

Always Hangared & Privately Used

MR TT Straps Replaced, ELT Battery Replaced



# **AVIONICS & EQUIPMENT**

Garmin G 1000 H NXi with Avionics upgrades:

- Garmin HSV 3D Vision
- Garmin TAS 800 Traffic Alert
- Garmin TAWS 800Terrain Warning

**Dual Pilot Conrol** 

**Cargo Hook Provisions** 

**Operator Accessory Package** 

Mechanical Ground Handling Wheels

Inlet Barrier Filter

**Electronic Standby Instruments** 

Automatic Door Openers (L/R