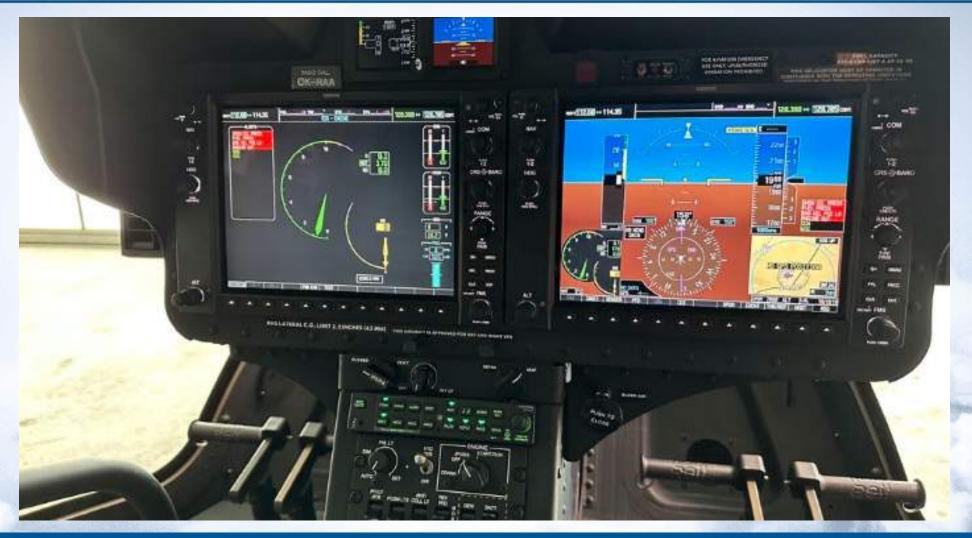

**Upgraded Garmin Avionics** 

Always Hangared & Privately Used

MR TT Straps Replaced, ELT Battery Replaced

# **AVIONICS & EQUIPMENT**

Garmin G 1000 H NXi with Avionics upgrades:

- Garmin HSV 3D Vision
- Garmin TAS 800 Traffic Alert
- Garmin TAWS 800Terrain Warning

**Dual Pilot Conrol** 

**Cargo Hook Provisions** 